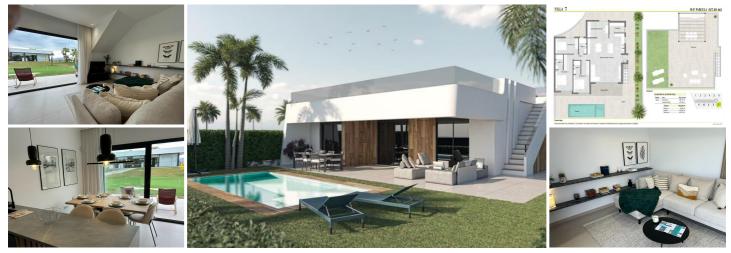

## 3 Schlafzimmer Villa zu verkaufen in Las Cañadas, Murcia 369.900€

Grupo Platinum Estates presents this luxury villa located in the prestigious resort and golf course Condado de Alhama just a few minutes from the town of Alhama de Murcia towards Mazarron, only two left available! This is a 4 bedroom, 3 bathroom villa designed on the ground floor with a solarium on the upper level. The property is due for delivery at the end of 2024, dont miss your chance to arrange a viewing and more information on +34 950466112!

This detached villa with private pool, solarium and off road parking is built to the highest standards and has terrace areas with different orientations to enjoy all hours of sun all year round.

hours of sun all year round. The interior of the property is made up of 3 bedrooms plus a fourth one that can be used as a study, 3 bathrooms, two of them en suite, and a livingdining room connected to an open plan kitchen with integrated fridge and dishwasher, induction hob, raised oven next to a column microwave and extractor hood. The kitchen furniture will be in anthracite colour with stone imitation porcelain worktop. Contact us to know all the details of the building specifications and the house.

The exterior area of the house has a total of 142 square metres and has a porch next to the private swimming pool, garden area and space to park the car inside the plot. Call us to find out more on +34 950466112!