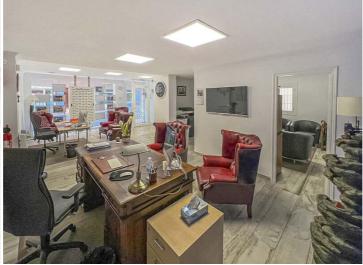

## Handelsimmobilie zu verkaufen in Benitachell, Alicante 140.000€

Commercial premises for sale in Benitachell. The property has an area of 80m2 and consists of a spacious office, copy room and WC. Currently the property is used as an estate agency with a large shop window and disabled access door. It has a recent opening permit and has been fully refurbished with new flooring, new painting, new electrical installation and integral network wiring with multiple connection points. The office is just a few metres from Benitachell's public car park and is located next to a pharmacy and a bank, ensuring good traffic flow. In addition, it is located at the crossroads connecting Benitachell with Moraira and Jávea which means that very many vehicles pass through every day.