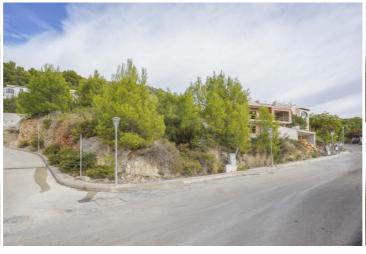

## Grundstück zu verkaufen in Alcalali, Alicante 52.000€

This plot is located in the quiet neighbourhood of La Solana Gardens within walking distance of the picturesque village of Alcalalí. Alcalalí is a small, authentic village located in the sunny valley called Valle de Pop surrounded by majestic mountain ranges, yet short of the coast. The plot has an area of 300 m2 and faces south. A two-storey villa of up to 105 m2 may be built on it. The adjacent plot is also for sale for the same price and also has an area of 300 m2. Alcalalí has a very central location, in 20 minutes you can reach both the beaches of Denia and Calpe. The lovely coastal villages of Javea and Moraira are also half an hour away. Other villages in the valley such as Jalón, Parcent, Lliber can be reached in 5 minutes. Alcalalí is perfect for hiking and cycling among olive trees, orange trees, almond trees and vineyards. Moreover, the surrounding mountain ranges offer several beautiful hiking trails.