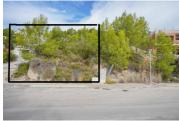

## Grundstück zu verkaufen in Alcalali, Alicante 52.000€

This plot is located in the quiet neighbourhood of La Solana Gardens within walking distance of the picturesque village of Alcalalí. Alcalalí is a small, authentic village located in the sunny valley called Valle de Pop surrounded by majestic mountain ranges, yet short of the coast. The plot has an area of 300 m2 and faces south. A two-storey villa of up to 105 m2 may be built on it. The adjacent plot is also for sale for the same price and also has an area of 300 m2. Alcalalí has a very central location, in 20 minutes you can reach both the beaches of Denia and Calpe. The lovely coastal villages of Javea and Moraira are also half an hour away. Other villages in the valley such as Jalón, Parcent, Lliber can be reached in 5 minutes. Alcalalí is perfect for hiking and cycling among olive trees, orange trees, almond trees and vineyards. Moreover, the surrounding mountain ranges offer several beautiful hiking trails.