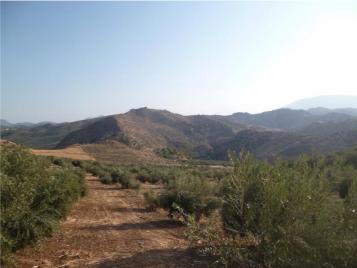

## Grundstück zu verkaufen in Olvera, Cádiz 95.000€

Charco Lucero is a productive olive grove of over 600 trees set in a beautiful valley just outside Olvera and within walking distance of the village, the land is set over slopes with some flat areas in the higher part this is where the owner has storage for machinery, tools and wood supplies. It would be possible to put a small building on the land for agricultural use of around 25 square meters according to local planning regulations. The land is easily accessed by 4×4 and has a water supply from its own well. Lot Area: 30000 Sq. M