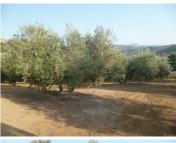

## Grundstück zu verkaufen in Olvera, Cádiz 95.000€

Charco Lucero is a productive olive grove of over 600 trees set in a beautiful valley just outside Olvera and within walking distance of the village, the land is set over slopes with some flat areas in the higher part this is where the owner has storage for machinery, tools and wood supplies. It would be possible to put a small building on the land for agricultural use of around 25 square meters according to local planning regulations. The land is easily accessed by 4×4 and has a water supply from its own well. Lot Area: 30000 Sq. M