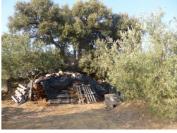

## Grundstück zu verkaufen in Olvera, Cádiz 95.000€

Charco Lucero is a productive olive grove of over 600 trees set in a beautiful valley just outside Olvera and within walking distance of the village, the land is set over slopes with some flat areas in the higher part this is where the owner has storage for machinery, tools and wood supplies. It would be possible to put a small building on the land for agricultural use of around 25 square meters according to local planning regulations. The land is easily accessed by 4×4 and has a water supply from its own well. Lot Area: 30000 Sq. M