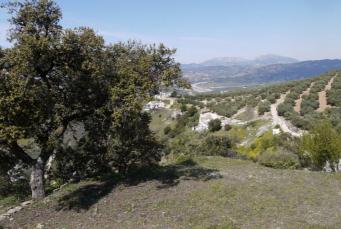

## Grundstück zu verkaufen in Fuente del Conde, Córdoba 29.000€

This gorgeous piece of Lush Land with Stunning Views set above the village of Fuente del Conde, has stunning far reaching views towards the Lake Iznajar, The plot of 3100m2 is on the edge of an oak wood with many trees for shade. The plot contains many old beautiful oak and olive trees as well as almond and other variations. There is an ancient whet threshing circle, this is cobbled and would make a excellent patio, The property itself is in need of full rebuild so it is an open canvass for you to create a fabulous home with fabulous views. a building with a registered build of 214m2 sits beautifully on a lower tier, Water and Electric are situated next door.Lot Area: 3200 Floor Area: 214