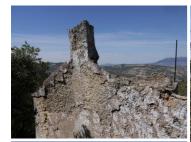

## Grundstück zu verkaufen in Fuente del Conde, Córdoba 29.000€

This gorgeous piece of Lush Land with Stunning Views set above the village of Fuente del Conde, has stunning far reaching views towards the Lake Iznajar, The plot of 3100m2 is on the edge of an oak wood with many trees for shade. The plot contains many old beautiful oak and olive trees as well as almond and other variations. There is an ancient whet threshing circle, this is cobbled and would make a excellent patio, The property itself is in need of full rebuild so it is an open canvass for you to create a fabulous home with fabulous views. a building with a registered build of 214m2 sits beautifully on a lower tier, Water and Electric are situated next door.Lot Area: 3200 Floor Area: 214