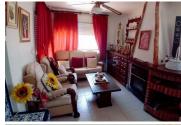

The corner townhouse has a private gated driveway and garden which leads to the large house.

Downstairs you will find a large living/dining area with working fireplace. There is also a separate living area which is great as a family room as it has double doors leading to the garden. You will also find a separate fully fitted kitchen and a bedroom on this level.