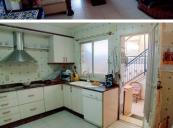

The corner townhouse has a private gated driveway and garden which leads to the large house.

Downstairs you will find a large living/dining area with working fireplace. There is also a separate living area which is great as a family room as it has double doors leading to the garden. You will also find a separate fully fitted kitchen and a bedroom on this level.