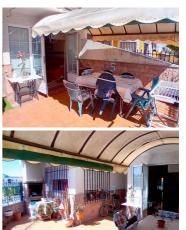

Leading from the kitchen is a covered patio large enough to hold a family party and hosting an outside kitchen. There is also direct access to the road from this area as well as access to the upper floor.