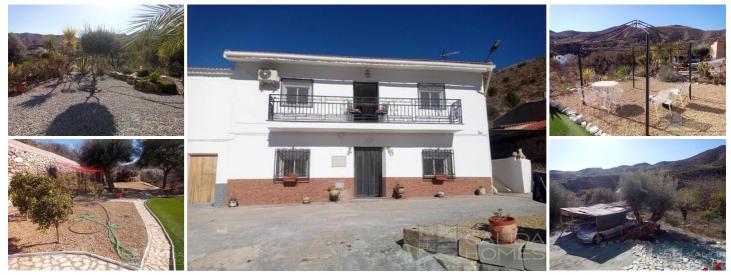

## 5 Schlafzimmer Stadthaus zu verkaufen in Cantoria, Almería

159.995€

<Cortijo Tranquila &ndash; A beautifully presented 280sqm character 2-storey cortijo with 5 bedrooms, 2 bathrooms in the municipality of Cantoria but bordering Arboleas and only a 15 minute drive to Arboleas centre for all your daily amenities. Set in a tranquil location with spectacular views of the surrounding countryside and mountains, balcony, car port for 2 cars, storage shed, outside kitchen and much more.

Leading up to the property there are the most amazing views of the surrounding countryside and mountains with lots of space for parking and many areas to lounge and while away the hours in the peace and tranquillity. The gardens are 900sqm and the main garden is accessed by a pathway and steps leading down with various places for lounging/sitting. There is a separate garden with a gate laid to artificial grass, brick built storage shed and a pagoda. There is a car port for 2 cars and an outside kitchen plus a chicken run at the back of the garden but can be easily removed if not required. There is room for a pool subject to licences. The gardens have a variety of olive trees, palms, native plants and shrubs. To the right of the property leads to another terrace perfect for alfresco dining providing shade during the hot Summer months.