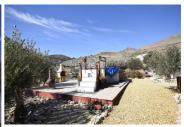

Accessed via a tarmac and concrete road, with a brief stretch of approximately 200m of rambla (dry river bed), arriving at the property unveils a gravelled drive leading to a parking area for 2-3 vehicles. Lined with low-maintenance raised flower beds, the entrance beckons with its few steps up onto the front terrace, a serene spot to admire the stunning mountain views and bask in the evening sun. The pathway leads round the back of the house to reveal additional garden space, decked terrace, and a quaint cave room used for storage. From the decked terrace a pathway leads up to the remainder of the garden and pool area. Here, you'll find a 55,000-litre aljibe (water tank which is fed by a natural well), an above-ground 4m diameter pool, BBQ area, storage shed / workshop, vegetable garden, and terracing areas with panoramic mountain views.