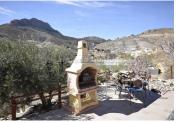

Accessed via a tarmac and concrete road, with a brief stretch of approximately 200m of rambla (dry river bed), arriving at the property unveils a gravelled drive leading to a parking area for 2-3 vehicles. Lined with low-maintenance raised flower beds, the entrance beckons with its few steps up onto the front terrace, a serene spot to admire the stunning mountain views and bask in the evening sun. The pathway leads round the back of the house to reveal additional garden space, decked terrace, and a quaint cave room used for storage. From the decked terrace a pathway leads up to the remainder of the garden and pool area. Here, you'll find a 55,000-litre aljibe (water tank which is fed by a natural well), an above-ground 4m diameter pool, BBQ area, storage shed / workshop, vegetable garden, and terracing areas with panoramic mountain views.