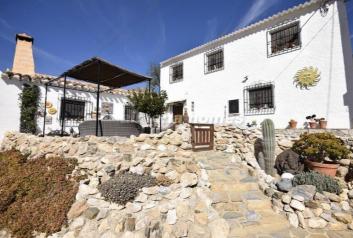

## 3 Schlafzimmer Landhaus zu verkaufen in Albox, Almería 149.500€

Introducing a beautifully renovated detached cortijo tucked away in the picturesque Saliente Alto area of Albox, this unique property offers a charming blend of traditional Andalusian architecture and modern comfort.

Accessed via a tarmac and concrete road, with a brief stretch of approximately 200m of rambla (dry river bed), arriving at the property unveils a gravelled drive leading to a parking area for 2-3 vehicles. Lined with low-maintenance raised flower beds, the entrance beckons with its few steps up onto the front terrace, a serene spot to admire the stunning mountain views and bask in the evening sun. The pathway leads round the back of the house to reveal additional garden space, decked terrace, and a quaint cave room used for storage. From the decked terrace a pathway leads up to the remainder of the garden and pool area. Here, you'll find a 55,000-litre aljibe (water tank which is fed by a natural well), an above-ground 4m diameter pool, BBQ area, storage shed / workshop, vegetable garden, and terracing areas with panoramic mountain views.