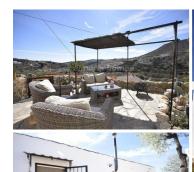

Accessed via a tarmac and concrete road, with a brief stretch of approximately 200m of rambla (dry river bed), arriving at the property unveils a gravelled drive leading to a parking area for 2-3 vehicles. Lined with low-maintenance raised flower beds, the entrance beckons with its few steps up onto the front terrace, a serene spot to admire the stunning mountain views and bask in the evening sun. The pathway leads round the back of the house to reveal additional garden space, decked terrace, and a quaint cave room used for storage. From the decked terrace a pathway leads up to the remainder of the garden and pool area. Here, you'll find a 55,000-litre aljibe (water tank which is fed by a natural well), an above-ground 4m diameter pool, BBQ area, storage shed / workshop, vegetable garden, and terracing areas with panoramic mountain views.