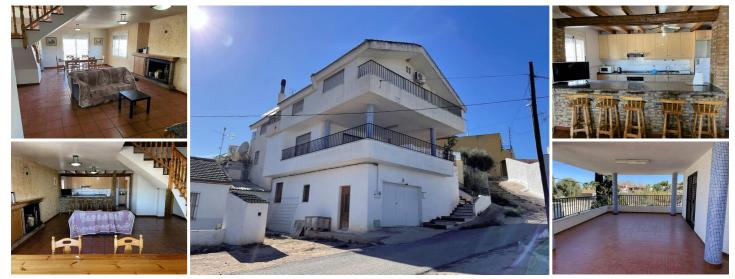

## 4 Schlafzimmer Landhaus zu verkaufen in Torrevieja, Alicante

159.999€

If you want to immerse yourself into the Spanish lifestyle, away from hustle and bustle then this property could be the one for you!Situated in Cuevas Del Norte, halfway between Alhama de Murcia and Murcia there are only a few properties in this small village, surrounded by mountains and fruit trees. The property is set over 3 levels with 4 double bedrooms and 2 bathrooms plus a small swimming pool. The main part of this detached villa is on the first and second floors. Access is via some steps which brings you to a huge, covered terrace where you find the main entrance door. First impressions are how spacious this property is. The whole of this floor accommodates the open plan living area which consists of a lounge, dining area and fully fitted light pine kitchen with double sided breakfast bar. For heat there is a large open wood burning fireplace. Light pours in via the large windows and double patio doors. There is also a full bathroom with bath, W/C and hand basin. From the lounge is a feature split staircase leading to the second floor. Once on the second floor, the stunning staircase arrives at the landing with pine ceiling from which you can look down to the first floor from all four sides of the staircase. There are also patio doors on this landing to a small terrace which is being used as a utility area. There are 4 double bedrooms, the master having built in wardrobes and air conditioning and further patio doors to a balcony. Bedrooms 3 and 4 also have patio doors to another shared balcony. Bedroom 4 also has air conditioning and there is also a second family bathroom on this level. On the ground floor there is a garage and storeroom. Via a separate access there is also a part completed separate dwelling with 2 bedrooms, kitchen / living area and shower room, however this is currently being as storage. Outside there is a brick built above ground pool which is 4 x 3m, and a small aviary. All windows benefit from security grills. The property has a constructed size of 330 sqm and a plot size of 150 sqm.Situated between the towns of Librilla and Alhama de Murcia, both towns offer a variety of amenities, and the Sierra Espuna National Park is nearby where you will find several leisure pursuits, spot wildlife or simply enjoy the restaurants there. The beaches of Puerto de Mazarron and Bolnuevo are 45 minutes drive where you will find many restaurants, bars, shops and night life. Both Alicante and Murria airports are convenient with Alicante EE minutes and Murria international airport just 20 minutes drive