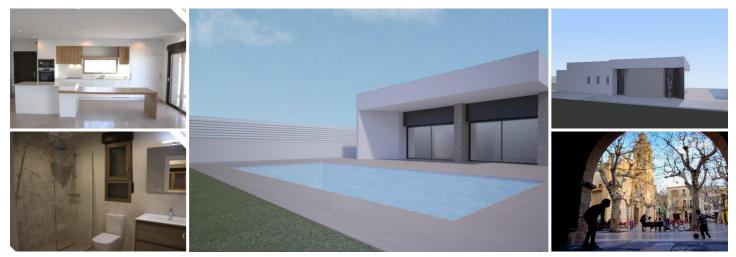

## 3 Schlafzimmer Villa zu verkaufen in Aspe, Alicante 340.000€

NEW BUILD MODERN VILLA IN ASPE New Build modern and innovative design villa in La Romana, Aspe. Villa with 3 bedrooms, 2 bathroom open plan kitchen with living room, terrace, private garden with the pool and parking space. The Villas are pre installed for A/C hot and cold and electric blinds to all the windows. As well you will have a choice of tiles and kitchen so the villa will be finished to your own style and colour. Near Aspe is a very special Town of La Romana within easy walking distance from our development. La Romana has a prosperous economy based on the agriculture that surrounds the town and this prosperity is reflected in the picturesque palm tree lined streets that are very well maintained. There is a medical centre, several supermarkets, hardware, shops, banks ,bakers restaurants & bars and cafes and a Saturday street market where you can buy locally grown vegetables and fresh fish. The region is renowned for the growing of eating grapes and also producing a wide range of wines which can be sampled in the traditional bars along with many different tasty local tapas and you can also visit the many Bodegas that are closely to the Town. For golf lovers there are two excellent golf courses Font de Llop in Aspe and Alenda Golf in Monforte del Cid just 15 minutes drive. The beaches and Alicante Airport are closely just 30 minutes drive La Romana is a safe and friendly place to live and owning a property in La Romana puts you at the heart of a genuine community – with all the amenities you need for day-to-day living on your doorstep.

- 🛏 3 Schlafzimmer
- ♣ 420m<sup>2</sup> Grundstücksgröße
- Gated
- Double Bedrooms: 3
- Useable Build Space: 115 Msq.

🖆 2 Badezimmer

- Garden
- Number of Parking Spaces: 1
- Terrace: 20 Msq.
- Beach: 36000 Meters
- ▲ 141m<sup>2</sup> Baugröße
- Private pool
- Air Conditioning: Pre-Installed
- Location: Rural