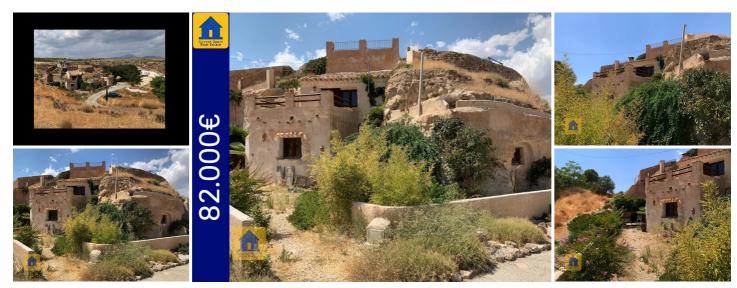

## 3 Schlafzimmer Höhlenhaus zu verkaufen in Galera, Granada 82.000€

La Alqueria Cave House Divine

If you have ever dreamed of 'castles in Spain', this little gem could be just the thing for you. This unusual cave house is nestled in the curve of a hill in the hamlet of Alquería near the pretty village of Galera in Granada Province. The property has the feel of a fairytale house. It has 3-4 bedrooms, 2 bathrooms, a self-contained rooftop guest unit plus a small unreformed cave. This property has tons of potential to become whatever your imagination conjures up.

As you approach the house, you follow a path lined with succulents and lemon balm. This leads to the grapevine-covered patio with built-in banquettes, a cosy and enchanting spot to enjoy a quiet afternoon coffee or drinks at sunset. The outside area has not been tended for some time, so does require a bit of attention.

On the right of the patio is the front door, with handsome wrought iron protective grille - all the outside doors share this feature. The front hall has three built-in mangers that could make great lighting features. Beyond the hall is a bedroom with a glass block outer wall. This would also make a perfect office/study. Leading off the hall is a central reception/living room with a handsome traditional canopy fireplace. A doorway opens out to the front garden. An archway leads into a sunny, rustic kitchen with traditional storage features and a large window with a pleasing view of the garden and the hills beyond.

From the living room, built into the mountain, is a second bedroom that could also be a dining room. The current dining room would also work perfectly as an ensuite bedroom as it opens into an impressive bathroom with a walk-in double shower/wet room and a dressing area. A shower room window overlooks the garden. These interiors would make an ideal (capyas) for someone with a flair for descripting. Though it has been somewhat perfected of late, the