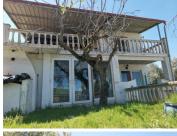

## NOW REDUCED.

Located down a well-made track, just outside the village of Las Pilas de Fuente Soto, you will find this lovely 2 bedroom cortijo. There are a few other properties dotted around along the track but this house is still very private and in a quiet and peaceful location. The town of Alcala la Real, with all the amenities you need including shops, bars restaurants and banks is just 10km away. The fenced in front garden is around 40m2 and is a real sun trap. There is also a covered terrace for taking in the lovely views of the surrounding countryside. The property has been well-maintained and is ready to move straight in to. There is enough room to park a car in front of the front gates.

Entering the property via a gate and front door, you find yourself in a sitting area with large patio doors offering views of the front garden and countryside beyond. This is a bright and airy space to enjoy that could be used as a dining area to make the most of the views. You then move through to the kitchen and lounge, both of which have a log burner. There is a useful storage area at the back of the lounge. There is also a bathroom and utility area on this level. Up to the first floor where you'll find 2 bedrooms and a full bathroom off the landing space. There is also access to the covered terrace with its stunning views of the surrounding area.