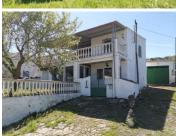

## NOW REDUCED.

Located down a well-made track, just outside the village of Las Pilas de Fuente Soto, you will find this lovely 2 bedroom cortijo. There are a few other properties dotted around along the track but this house is still very private and in a quiet and peaceful location. The town of Alcala la Real, with all the amenities you need including shops, bars restaurants and banks is just 10km away. The fenced in front garden is around 40m2 and is a real sun trap. There is also a covered terrace for taking in the lovely views of the surrounding countryside. The property has been well-maintained and is ready to move straight in to. There is enough room to park a car in front of the front gates.

Entering the property via a gate and front door, you find yourself in a sitting area with large patio doors offering views of the front garden and countryside beyond. This is a bright and airy space to enjoy that could be used as a dining area to make the most of the views. You then move through to the kitchen and lounge, both of which have a log burner. There is a useful storage area at the back of the lounge. There is also a bathroom and utility area on this level. Up to the first floor where you'll find 2 bedrooms and a full bathroom off the landing space. There is also access to the covered terrace with its stunning views of the surrounding area.