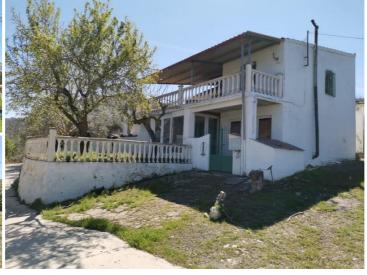

## NOW REDUCED.

Located down a well-made track, just outside the village of Las Pilas de Fuente Soto, you will find this lovely 2 bedroom cortijo. There are a few other properties dotted around along the track but this house is still very private and in a quiet and peaceful location. The town of Alcala la Real, with all the amenities you need including shops, bars restaurants and banks is just 10km away. The fenced in front garden is around 40m2 and is a real sun trap. There is also a covered terrace for taking in the lovely views of the surrounding countryside. The property has been well-maintained and is ready to move straight in to. There is enough room to park a car in front of the front gates.

Entering the property via a gate and front door, you find yourself in a sitting area with large patio doors offering views of the front garden and countryside beyond. This is a bright and airy space to enjoy that could be used as a dining area to make the most of the views. You then move through to the kitchen and lounge, both of which have a log burner. There is a useful storage area at the back of the lounge. There is also a bathroom and utility area on this level. Up to the first floor where you'll find 2 bedrooms and a full bathroom off the landing space. There is also access to the covered terrace with its stunning views of the surrounding area.