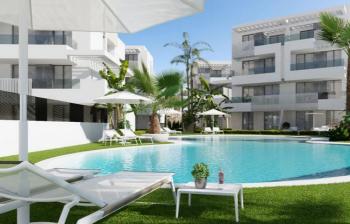

## 2 Schlafzimmer Appartement zu verkaufen in Torre Pacheco, Murcia 231.900€

FACHADA TRASERA

We present our new promotion SANTA ROSALIA LAKE VIEWPOINT. There are 6 EXCLUSIVE blocks of 7 LUXURY apartments, a total of 42 UNIQUE homes. The apartments have 3/2 bedrooms and 2 bathrooms with views of the large lake and green areas of this large luxury resort. Spacious and luxurious apartments all facing south, the apartments include appliances and lighting with SPOTLIGHTS AND LEDSBlocks 1 & 2 – 4 storey block with 7 south facing apartments FULL OF NATURAL LIGHT. 2 & 3 bedroom apartments with 2 bathrooms. Ground floor apartments include private garden area and terrace, floors 1 & 2 include a lovely terrace area with the penthouse unit providing a terrace and roof solarium. All units include parking space and a useful storage room. Communal swimming pool and grounds. Apartments with have fantastic views of the lagoon and green areas of the resort. Overview Apartment Property Type 2 Bedrooms 2 Bathrooms 88 m22023 Year Built