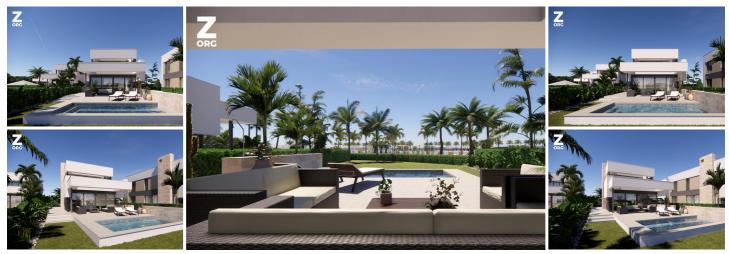

## 4 Schlafzimmer Villa zu verkaufen in Torre Pacheco, Murcia 1.210.000€

EXCLUSIVE LUXURY VILLAS14 exclusive detached villas on a prime plot overlooking the lake on this beautiful new lake and life resort. (2 sold)SPECIAL CASHBACK OFFER! FREE furniture voucher – Exclusive by J&B Invest Spain!There are plots available ranging in size from 392 m2 up to 745 m2. The villas will be over two levels plus a basement of 150 m2 with an atrium. The interior is fully customisable to suit your desires. Santa Rosalia Lake and Life Resort is undoubtedly the most exciting new project on the Costa Calida offering what has not yet been seen in this part of Spain. With a great infrastructure in place, children's play areas and an impressive and attractive lake, this will be one of the most popular places to purchase in the region of Murcia in 2022/2023. The Santa Rosalia lagoon is 17.000m2 and is surrounded by sandy beaches and palm trees, there are 2 islands, one of them with a bar. The resort has been designed and landscaped by experienced architects, engineers and landscape designers. Additional services within the resort will include a clubhouse and other sports and leisure facilities to cater for the whole family. There is a cycle path and running track so you can keep fit and enjoy running or cycling around this truly beautiful resort. The resort has won the European Property Award for the Best Mixed Use Development in Spain 2021-2022 which is a fantastic achievement. Crystal Lagoons have designed the biggest artificial lake in Europe with crystal clear waters. The infinite turquoise waters and sandy beaches will be where many residents meet and enjoy their days and evenings relaxing in the excellent climate of the Murcia region.La Reserva at Santa Rosalia Lake and Life Resort is an area within the resort reserved as a green area to enjoy barbecues and activities like mini golf and frisby golf. Sustainability - The Mediterranean vegetation has been selected for both its beauty and low water consumption.Location of Santa Rosalia Lake and Life Resort - The resort is in an ideal location located between Los Alcazares & Torre Pacheco in the region of Murcia on the Costa Calida. Only a 5-minute drive to Los Alcazares, Mar Menor beaches, services, amenities and sports and leisure facilities. There are also numerous golf resorts in the area known as a golfers paradise. Also being only a few minutes drive from the AP-7 motorway makes it easy to commute to places like Cartagena, Alicante, Panidorm Valancia atcCocurity at Canta Docalia Lako and Life Decort . The recort is a private gated community with 24