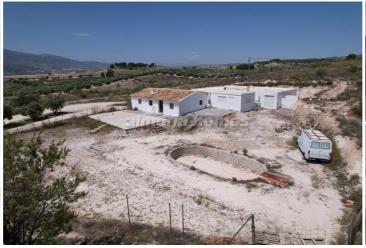

Embrace the unique chance to own two distinct residences within the same estate - a 5 bedroom house and a 3 bedroom house, offering versatile living arrangements or opportunities for additional income streams. Both of the properties are currently connected but they both have separate accesses.

Spanning an expansive plot, this country house boasts an array of possibilities. From cultivating your own gardens to creating recreational spaces, the options are boundless. The plot is divided in two parts, one is where the property is located and the other is across the road. There is ample space to accommodate an above-ground pool if necessary and you will see the sellers dug a hole in the ground in which they fit the above ground pool.