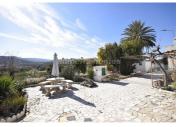

To the front of the property there is a marble paved terrace offering ample space for seating, relaxing and outdoor dining whilst enjoying the stunning views over the surrounding mountain ranges. There is also space for parking as well as a garage and some outbuildings. From the terrace steps lead down to a lovely garden area laid to gravel and planted with mature trees including productive orange trees. This then gives way to an area which was prepared to have horses with an electric fence and shelter and the current owners have all of the licenses in place to have horses. After the horse area is a large plot planted with mature productive olive trees. The remainder of the land is situated behind the property and this is planted with a variety of fruit trees including lemon, orange and mandarin. There is ample space for a pool if you require a pool and the licenses would be approved by the town hall.