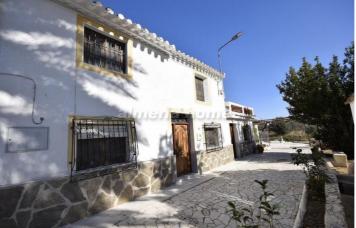

The front door opens into a lovely bright and airy dining room with a ceiling fan. From here an archway leads through to a well sized recently updated kitchen. From the kitchen a door opens into a spacious lounge with a traditional open fireplace and a door leading out to a courtyard. Off the kitchen is also a modern bathroom with a walk in shower. The kitchen then gives way to the staircase leading to the first floor on one side and on the other side a door opens into a large hall which gives way to four bedrooms and from here you have a separate access to the front torrace. Pack in