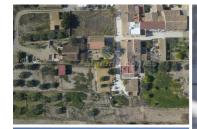

To the front of the property there is a marble paved terrace offering ample space for seating, relaxing and outdoor dining whilst enjoying the stunning views over the surrounding mountain ranges. There is also space for parking as well as a garage and some outbuildings. From the terrace steps lead down to a lovely garden area laid to gravel and planted with mature trees including productive orange trees. This then gives way to an area which was prepared to have horses with an electric fence and shelter and the current owners have all of the licenses in place to have horses. After the horse area is a large plot planted with mature productive olive trees. The remainder of the land is situated behind the property and this is planted with a variety of fruit trees including lemon, orange and mandarin. There is ample space for a pool if you require a pool and the licenses would be approved by the town hall.