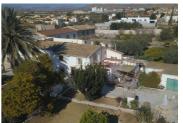

To the front of the property there is a marble paved terrace offering ample space for seating, relaxing and outdoor dining whilst enjoying the stunning views over the surrounding mountain ranges. There is also space for parking as well as a garage and some outbuildings. From the terrace steps lead down to a lovely garden area laid to gravel and planted with mature trees including productive orange trees. This then gives way to an area which was prepared to have horses with an electric fence and shelter and the current owners have all of the licenses in place to have horses. After the horse area is a large plot planted with mature productive olive trees. The remainder of the land is situated behind the property and this is planted with a variety of fruit trees including lemon, orange and mandarin. There is ample space for a pool if you require a pool and the licenses would be approved by the town hall.