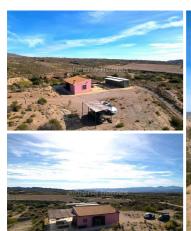

## 2 Schlafzimmer Landhaus zu verkaufen in Albox, Almería 154.950€

Excusively presented by Almeria Homes! This meticulously refurbished one-bedroom character property is a haven set in a spacious private and elevated plot, featuring a substantial 190m2 terrace as well as a fully insulated container (could be a 1 bed self contained apartment or studio) and breathtaking 360° views of the surrounding mountain ranges.

Approaching the property via a dirt road, you're greeted by a large driveway at the front, providing ample parking space for several cars. On the right of the driveway there is a car port for shaded parking.

The expansive sun terrace, wrapping around the property, provides approximately 190m2 of space for various activities, including dining, relaxation, and entertainment. It's a fantastic spot for unwinding while enjoying the outstanding views. The land surrounding the property is predominantly planted with olive and almond trees, and there's a flat area that would be ideal for horses along with a stable. There is ample space for an above ground swimming pool or hot tub if required. Because the land drops off on the left of the house it would be ideal to install an above ground apply on a lower level to create an infinity style pool with a decked torrace.