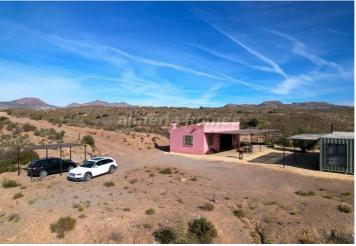

## 2 Schlafzimmer Landhaus zu verkaufen in Albox, Almería 154.950€

Excusively presented by Almeria Homes! This meticulously refurbished one-bedroom character property is a haven set in a spacious private and elevated plot, featuring a substantial 190m2 terrace as well as a fully insulated container (could be a 1 bed self contained apartment or studio) and breathtaking 360° views of the surrounding mountain ranges.

Approaching the property via a dirt road, you're greeted by a large driveway at the front, providing ample parking space for several cars. On the right of the driveway there is a car port for shaded parking.

The expansive sun terrace, wrapping around the property, provides approximately 190m2 of space for various activities, including dining, relaxation, and entertainment. It's a fantastic spot for unwinding while enjoying the outstanding views. The land surrounding the property is predominantly planted with olive and almond trees, and there's a flat area that would be ideal for horses along with a stable. There is ample space for an above ground swimming pool or hot tub if required. Because the land drops off on the left of the house it would be ideal to install an above ground apply on a lower level to create an infinity style pool with a decked torrace.