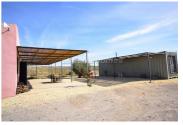

Approaching the property via a dirt road, you're greeted by a large driveway at the front, providing ample parking space for several cars. On the right of the driveway there is a car port for shaded parking.