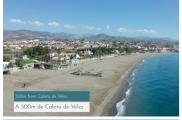

- Located in Baviera Golf (Velez-Malaga), it has a buildable surface area of 21,632 m2 and occupies an area of 16,295 m2. - It is part of a high profile area, next to the Baviera golf course and around 900 houses, most of them detached houses with private gardens. - Located 500 meters from Caleta de Velez, famous for its marina and its magnificent beaches, among the best on the Costa del Sol, and 20 minutes from Malaga, with direct access to the highway. The use of the land is as follows: hotel use such as HOTEL (eg 4 star hotel with 370 rooms), Motels, Apartoteles, etc. In addition, the town hall has confirmed the possibility of allocating up to 49% of the land to one of the following uses: 1. community housing, such as an OLD RESIDENCE, a children's residence, a student residence. 2. Use of offices, such as Gestorías, Real Estate, Banks... 3. Commercial use, such as markets, supermarkets, stores, etc. 4. Use of medical services, such as hospitals, clinics, outpatient departments, etc. 5. Use of hospitality services, such as cafeterias, bars, restaurants, nightclubs, casinos, etc. 6. Industrial use: processing of raw or semi-finished materials. 7. Educational use: schools, kindergartens, universities, etc. 8. Recreational and cultural use: shows, cinemas, libraries, museums, etc. In other words, it is possible to allocate the entire land and its buildable surface area to two or more of the abovementioned uses (for example, 1 hotel + 1 retirement home). It is possible to obtain a building permit by paying the guarantee amount for the simultaneous urbanization and construction works.