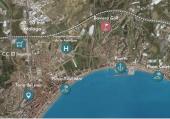

- Located in Baviera Golf (Velez-Malaga), it has a buildable surface area of 21,632 m2 and occupies an area of 16,295 m2. - It is part of a high profile area, next to the Baviera golf course and around 900 houses, most of them detached houses with private gardens. - Located 500 meters from Caleta de Velez, famous for its marina and its magnificent beaches, among the best on the Costa del Sol, and 20 minutes from Malaga, with direct access to the highway. The use of the land is as follows: hotel use such as HOTEL (eg 4 star hotel with 370 rooms), Motels, Apartoteles, etc. In addition, the town hall has confirmed the possibility of allocating up to 49% of the land to one of the following uses: 1. community housing, such as an OLD RESIDENCE, a children's residence, a student residence. 2. Use of offices, such as Gestorías, Real Estate, Banks... 3. Commercial use, such as markets, supermarkets, stores, etc. 4. Use of medical services, such as hospitals, clinics, outpatient departments, etc. 5. Use of hospitality services, such as cafeterias, bars, restaurants, nightclubs, casinos, etc. 6. Industrial use: processing of raw or semi-finished materials. 7. Educational use: schools, kindergartens, universities, etc. 8. Recreational and cultural use: shows, cinemas, libraries, museums, etc. In other words, it is possible to allocate the entire land and its buildable surface area to two or more of the abovementioned uses (for example, 1 hotel + 1 retirement home). It is possible to obtain a building permit by paying the guarantee amount for the simultaneous urbanization and construction works.