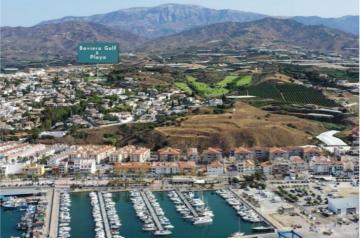

- Located in Baviera Golf (Velez-Malaga), it has a buildable surface area of 21,632 m2 and occupies an area of 16,295 m2. - It is part of a high profile area, next to the Baviera golf course and around 900 houses, most of them detached houses with private gardens. - Located 500 meters from Caleta de Velez, famous for its marina and its magnificent beaches, among the best on the Costa del Sol, and 20 minutes from Malaga, with direct access to the highway. The use of the land is as follows: hotel use such as HOTEL (eg 4 star hotel with 370 rooms), Motels, Apartoteles, etc. In addition, the town hall has confirmed the possibility of allocating up to 49% of the land to one of the following uses: 1. community housing, such as an OLD RESIDENCE, a children's residence, a student residence. 2. Use of offices, such as Gestorías, Real Estate, Banks... 3. Commercial use, such as markets, supermarkets, stores, etc. 4. Use of medical services, such as hospitals, clinics, outpatient departments, etc. 5. Use of hospitality services, such as cafeterias, bars, restaurants, nightclubs, casinos, etc. 6. Industrial use: processing of raw or semi-finished materials. 7. Educational use: schools, kindergartens, universities, etc. 8. Recreational and cultural use: shows, cinemas, libraries, museums, etc. In other words, it is possible to allocate the entire land and its buildable surface area to two or more of the abovementioned uses (for example, 1 hotel + 1 retirement home). It is possible to obtain a building permit by paying the guarantee amount for the simultaneous urbanization and construction works.