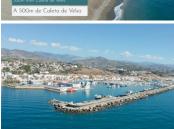

- Located in Baviera Golf (Velez-Malaga), it has a buildable surface area of 21,632 m2 and occupies an area of 16,295 m2. - It is part of a high profile area, next to the Baviera golf course and around 900 houses, most of them detached houses with private gardens. - Located 500 meters from Caleta de Velez, famous for its marina and its magnificent beaches, among the best on the Costa del Sol, and 20 minutes from Malaga, with direct access to the highway. The use of the land is as follows: hotel use such as HOTEL (eg 4 star hotel with 370 rooms), Motels, Apartoteles, etc. In addition, the town hall has confirmed the possibility of allocating up to 49% of the land to one of the following uses: 1. community housing, such as an OLD RESIDENCE, a children's residence, a student residence. 2. Use of offices, such as Gestorías, Real Estate, Banks... 3. Commercial use, such as markets, supermarkets, stores, etc. 4. Use of medical services, such as hospitals, clinics, outpatient departments, etc. 5. Use of hospitality services, such as cafeterias, bars, restaurants, nightclubs, casinos, etc. 6. Industrial use: processing of raw or semi-finished materials. 7. Educational use: schools, kindergartens, universities, etc. 8. Recreational and cultural use: shows, cinemas, libraries, museums, etc. In other words, it is possible to allocate the entire land and its buildable surface area to two or more of the abovementioned uses (for example, 1 hotel + 1 retirement home). It is possible to obtain a building permit by paying the guarantee amount for the simultaneous urbanization and construction works.