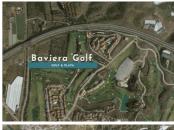

- Located in Baviera Golf (Velez-Malaga), it has a buildable surface area of 21,632 m2 and occupies an area of 16,295 m2. - It is part of a high profile area, next to the Baviera golf course and around 900 houses, most of them detached houses with private gardens. - Located 500 meters from Caleta de Velez, famous for its marina and its magnificent beaches, among the best on the Costa del Sol, and 20 minutes from Malaga, with direct access to the highway. The use of the land is as follows: hotel use such as HOTEL (eg 4 star hotel with 370 rooms), Motels, Apartoteles, etc. In addition, the town hall has confirmed the possibility of allocating up to 49% of the land to one of the following uses: 1. community housing, such as an OLD RESIDENCE, a children's residence, a student residence. 2. Use of offices, such as Gestorías, Real Estate, Banks... 3. Commercial use, such as markets, supermarkets, stores, etc. 4. Use of medical services, such as hospitals, clinics, outpatient departments, etc. 5. Use of hospitality services, such as cafeterias, bars, restaurants, nightclubs, casinos, etc. 6. Industrial use: processing of raw or semi-finished materials. 7. Educational use: schools, kindergartens, universities, etc. 8. Recreational and cultural use: shows, cinemas, libraries, museums, etc. In other words, it is possible to allocate the entire land and its buildable surface area to two or more of the abovementioned uses (for example, 1 hotel + 1 retirement home). It is possible to obtain a building permit by paying the guarantee amount for the simultaneous urbanization and construction works.