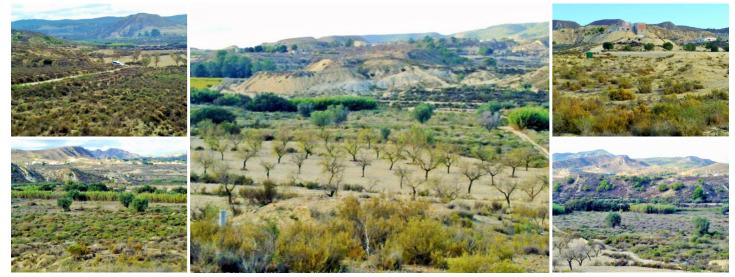

## Grundstück zu verkaufen in Torremendo, Alicante 150.000€

50000m2 of Rustic Land in Lo Capitan near to Torremendo. Here we have a plot of land for sale located in Lo Capitan near to Torremendo and close proximity to the border of Murcia. Plot size 50,000 square meters. If you wish to have access to mains electric there is an access point about 300 metres away from the land. The land is registered as Rustic land, allowing the possibility to build a property due to the fact rustic land can be built on every 26,000m2. This permission will need to be checked at the local town hall for any updates. Electric will need to be installed for a building mains or solar panels. 12 panels and a backup generator will cost about €14,000. A septic tank will need to be installed as well as a tank for water. Torremendo is a small quiet authentic village with 580 inhabitants. It is surrounded by a typical rugged and varied landscape. The road from Torremendo to Orihuela is one of the most scenic you will find and the area proves to be a unique spot for nature lovers, cyclists and equestrian sport lovers. The well-known reservoir Embalse de la Pedrera is a mile away from the village in the direction of Orihuela. It is surrounded by a beautiful nature reserve with many different species of birds and where you can observe a spectacular sunset. The village comprises a health centre, pharmacy, garage, petrol station, some small stores and several bars and restaurants. Once a week there is a small market. There is also a public pool that is open in the summer months. In the nearby larger village of San Miquel de Salinas only a 10 minute drive away, there is a large supermarket and a big open market once a week. There are several beaches at a distance of around 18 km and in the vicinity of the village you will find several 'Old Spanish Fincas' with orchards of almond-, citrus- and olive trees. If you are looking for a Golf Course, there are several only a very short distance away. Easy access to the major motorways lead you to towns and cities like Orihuela, Bigastro, Alicante, Murcia and Torrevieja. The quality of the roads in the area is good. The airports of Alicante or Murcia are within easy reach. Location 37.975640,-0.93923