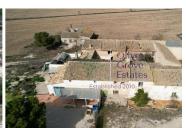

## 4 Schlafzimmer Landhaus zu verkaufen in Yecla, Murcia

279.995€

Introducing a fantastic opportunity for those who have always dreamed of owning a sprawling farm and immersing themselves in the serene beauty of nature. Nestled in the picturesque region of Yecla, a charming town in Murcia, Spain, lies a remarkable Finca that beckons with its vast expanse of land and endless possibilities. This extraordinary property spans an impressive 385,375 square meters, offering an expansive canvas for your agricultural dreams to come to life.

At the heart of this magnificent estate stands a spacious house, spanning 206 square meters, awaiting your personal touch and creative vision to restore it to its former glory. Adjacent to the house, you will find a convenient 20-squaremeter garage, providing ample space for your vehicles or additional storage needs. The potential to transform this dwelling into a charming countryside retreat or a fully operational farm is limited only by your imagination.

One of the highlights of this Finca is the breathtaking panoramic views it offers over the valley, providing a stunning vista that extends all the way to the charming town of Yecla. You can indulge in these captivating vistas while enjoying the gentle breeze that sweeps across the landscape, creating an idyllic setting to relax and unwind.