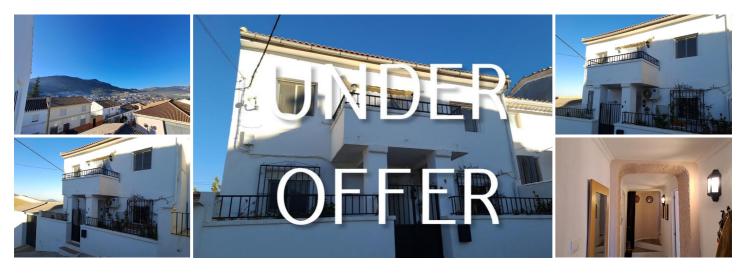

## 3 Schlafzimmer Stadthaus zu verkaufen in Castillo de Locubin, Jaén

75.000€

UNDER OFFER PLEASE ASK US ABOUT SIMILAR!REDUCED!EXCEPTIONALLY WELL PRESENTED 3 BED PROPERTY WITH A GARAGE AND OUTSIDE SPACE IN THE POPULAR LOCATION OF CASTILLO DE LOCUBIN.

The house is located in a quiet street yet central and walking distance to all this Town has to offer. It is gated with a front double patio which has seating areas. On entering there is a traditional hallway and to the left a double front facing bedroom and to the right the master bedroom with air conditioning both good sizes with lots of light. Along the hallway there is a third bedroom currently used as an office space that is rear facing and again a good size. The ground floor also hosts a large family bathroom with a full sized bath and a large walk-in shower which is tasteful and modern with lots of additional lighting.

Stairs lead to the first floor where there is a storage and utility room and access to a lovely sunny raised terrace with views over the rooftops and out to the mountains.

The rest of the floor is all open plan and to the rear is a modern fully fitted kitchen with a rear aspect window, directly ahead is a dining area which leads openly into the large family lounge with a log burner and air conditioning. There is access here to a second terrace area again with views across the rooftops and out to the mountains. This whole area is bright and sunny with a spacious feel.