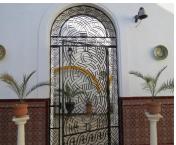

The house sits on two floors, with a total plot area of approximately 1,239m2 and 1,139m2 built. The main access to the house is through a wooden gate with a gold lower plate. The marble and pebbled hallway communicates with the entrance to the property through a wooden door, with gold details.

The property is well preserved, with the last major reform being during the mid-twentieth century, that preserved much of its charm.

The property has conserved it's original carpentry, and if any reform were needed it would be small and aesthetic. The ground floor consists of: two living rooms and two kitchens (for winter and summer), living room, five large bedrooms, two bathrooms, office, pantry, large main Andalusian-style patio located in the center of the house with central well and ceramics, paved patio with lemon trees and other trees, corral with an old wood oven and horse stable among other rooms, parking space for two vehicles.