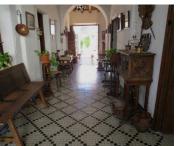

The house sits on two floors, with a total plot area of approximately 1,239m2 and 1,139m2 built. The main access to the house is through a wooden gate with a gold lower plate. The marble and pebbled hallway communicates with the entrance to the property through a wooden door, with gold details.

The property is well preserved, with the last major reform being during the mid-twentieth century, that preserved much of its charm.

The property has conserved it's original carpentry, and if any reform were needed it would be small and aesthetic. The ground floor consists of: two living rooms and two kitchens (for winter and summer), living room, five large bedrooms, two bathrooms, office, pantry, large main Andalusian-style patio located in the center of the house with central well and ceramics, paved patio with lemon trees and other trees, corral with an old wood oven and horse stable among other rooms, parking space for two vehicles.