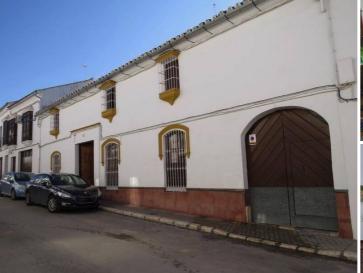

## 5 Schlafzimmer Stadthaus zu verkaufen in Osuna, Sevilla 360.000€

Traditional construction laid out around its central patio. Andalusian-style manor house dating from 1880, located in the geographic center of Andalusia, specifically in Osuna, a town cataloged as a Historic-Artistic Complex in 1967 in an unbeatable enclave in the heart of the Sierra Sur de Sevilla.

The house sits on two floors, with a total plot area of approximately 1,239m2 and 1,139m2 built. The main access to the house is through a wooden gate with a gold lower plate. The marble and pebbled hallway communicates with the entrance to the property through a wooden door, with gold details.