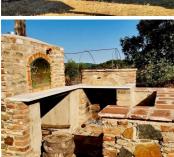

Outside there is a barbecue area as well as stables and buildings for various animals, mainly pigs. Abundance of water. Electricity by solar panels.

4 Schlafzimmer

♣ 420.000m² Grundstücksgröße

Outbuildings

Fitted Wardrobes

2 Badezimmer

Open Fireplace(s)

Equestrian Facilities

**☑** Electricity - Solar Power

★ 118m² Baugröße

Plenty Of Water

**☑** Barbecue