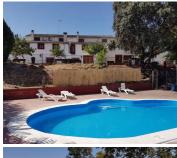

It has an agricultural warehouse of 250 m<sup>2</sup> and a production of olives of 18,000 to 20,000 kg / year.

There are 2 closed garages of 18 m<sup>2</sup> each and a large chicken coop.

The buildings dedicated to tourism are made up of eight houses, a restaurant, a large terrace and a large room for events of  $105 \text{ m}^2$ .