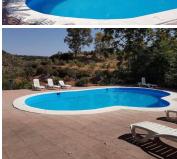

It has an agricultural warehouse of 250 m<sup>2</sup> and a production of olives of 18,000 to 20,000 kg / year.

There are 2 closed garages of 18 m<sup>2</sup> each and a large chicken coop.

The buildings dedicated to tourism are made up of eight houses, a restaurant, a large terrace and a large room for events of  $105 \text{ m}^2$ .