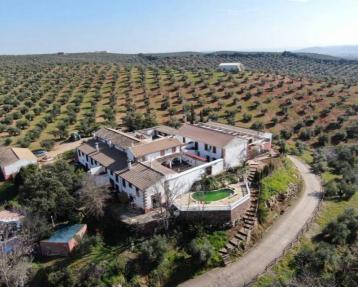

## 18 Schlafzimmer Handelsimmobilie zu verkaufen in Montoro, Córdoba 950.000€

Rural tourism complex in an olive grove of 3.5 hectares, located in the province of Córdoba.

Located 5 km from Villa del Río, 8 km from Montoro and 55 km from Córdoba capital.

It has an agricultural warehouse of 250 m<sup>2</sup> and a production of olives of 18,000 to 20,000 kg / year.

There are 2 closed garages of 18 m<sup>2</sup> each and a large chicken coop.

The buildings dedicated to tourism are made up of eight houses, a restaurant, a large terrace and a large room for events of  $105 \text{ m}^2$ .