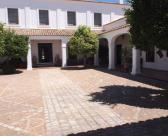

There is a typical Andalusian Cortijo, with a central patio from where you can access the main house, garage, stables, warehouse, cellar ...

The main house is laid out over two floors. On the ground floor there's a large living room, a spacious dining room, a second living room, a large kitchen, a pantry, a cleaning room and a service area. The upper floor consists of six bedrooms, one of them with a dressing room and bathroom, as well as two other very spacious bathrooms. The guest house located at the entrance of the propery, has a large living room, kitchen, three bedrooms and two bathrooms.

Outside there is a large porch that overlooks a huge garden, with a swimming pool and barbecue area.

12 Schlafzimmer

40.000m² Grundstücksgröße

6 Badezimmer

★ 1.000m² Baugröße