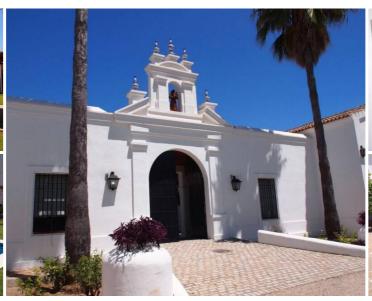

There is a typical Andalusian Cortijo, with a central patio from where you can access the main house, garage, stables, warehouse, cellar ...

The main house is laid out over two floors. On the ground floor there's a large living room, a spacious dining room, a second living room, a large kitchen, a pantry, a cleaning room and a service area. The upper floor consists of six bedrooms, one of them with a dressing room and bathroom, as well as two other very spacious bathrooms. The guest house located at the entrance of the propery, has a large living room, kitchen, three bedrooms and two bathrooms.