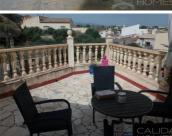

Entering from the front driveway into this impressive property, maintaining all its Spanish features, including beams, windows, Rejas, marble stairs, tiles floors, Juliet balcony and private upper terrace. At 266m2 built, this is a spacious property, with a myriad of different rooms on both floors, so is possible for dual family living. The hallway leads down to the under build, which is partly prepped and can be used for a wine cellar, storage or another entertainment area.