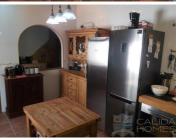

To the right is a fitted kitchen, made up of wooden cupboards and metal shelving with plenty of storage space. To the left leads into a separate, splendid diving room, with walls that have been half cladded and original beams, along.