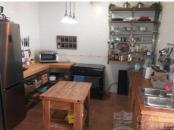

To the right is a fitted kitchen, made up of wooden cupboards and metal shelving with plenty of storage space. To the left leads into a separate, splendid diving room, with walls that have been half cladded and original beams, along.