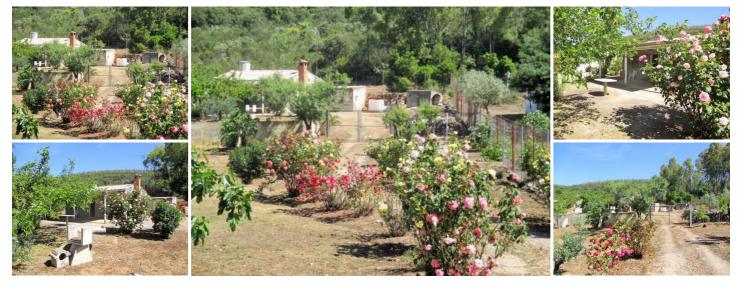

## Landsted til salg i Casas de Don Pedro, Badajoz

68.500€

A country cottage approached by a driveway lined with rose trees in a very beautiful location in a protected area, with good access 8km outside the village of Casas de Don Pedro, 40 minutes from Don Benito. Shaded vine covered front veranda, living room, two bedrooms, kitchen and bathroom; perfectly habitable now but would benefit from a very small amount of amount of modernisation. The house has 1,850 sq m of land (nearly half an acre) with lots of roses, fig trees and quince trees as well as stone dining tables and two storage sheds. Excellent value for money.