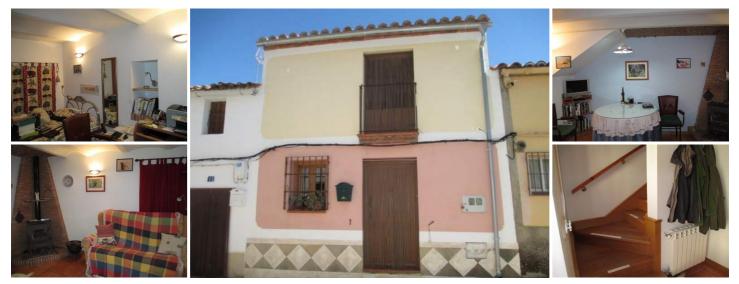

## Byhus til salg i Aldea del Obispo, Salamanca

119.950€

A large house (188 sq m) in a friendly village 10 minutes from Trujillo, fully modernised to very high standards with lots of original character. Good size living room, 3 double bedrooms, fully fitted kitchen with dining area, 2 bathrooms, rear patio and large terrace perfect for leisurely bird watching; the owner has seen 106 different species of birds from the terrace, 25 of which are birds of prey. Also includes a self contained one bedroom casita with separate entrance ideal for friends and family or for rental. \* price reduced by 50,000 EUROS \*