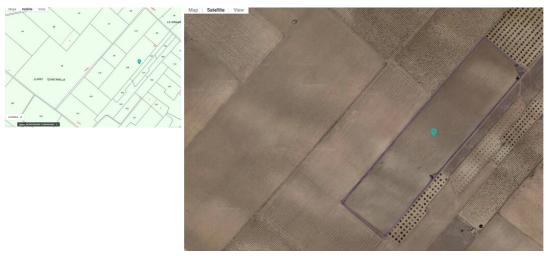

## Jord til salg i Yecla, Murcia 19.000€

This plot has a total of 15,429 square meters. It is composed of two plots. The first plot has 12,160 square meters and the second plot has 3,269 square meters. If you have any questions, do not hesitate to contact us to get more information. If you are looking for a plot, you are in the right place. We are specialists in the Costa Blanca and Costa Calida specialising in the Alicante and Murcia Inland regions with a particular emphasis on Elda, Pinoso, Aspe, Elche and surrounding areas. We are an established, well known and trusted company that has built a solid reputation amongst buyers and sellers since we began trading in 2004. We offer a complete service with no hidden charges or surprises, starting with sourcing the property, right through to completion, and an unrivalled after sales service which includes property management, building services, and general help and advice to make your new house a home. With a portfolio of well over 1400 properties for sale, we are confident that we can help, so just let us know your preferred property, budget and location, and we will do the rest.