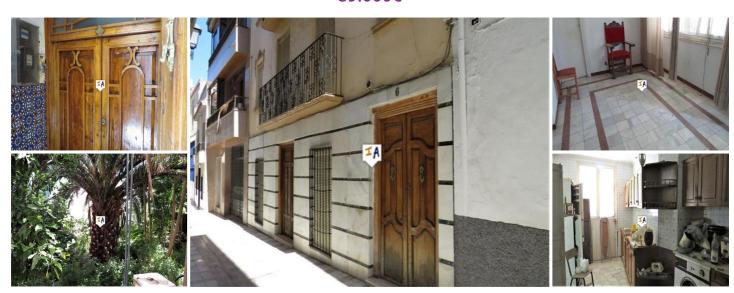

## 6 soveværelse Byhus til salg i Alcaudete, Jaén 89.000€

This 491m2 build 6 bedroom Property with a generous town plot size of 318m2 is situated in the middle of Alcaudete, in the Jaen province of Andalucia, Spain and has the potential to be a magnificent home with its original exposed beamed ceilings, beautiful authentic Hydraulic tiled floors and ornate staircase. Tucked away in a quiet street close to the main plaza, once the wealthier part of town. It is in need of some tidying up and modernising but mainly cosmetic work. The marble facade with the two sets of wooden doors provide access to the property. The doors on the left lead to a ground floor bedroom at present, this has been temporarily blocked off, there was an entrance from its hallway to the large lounge at the back of the house which accesses the rear garden. The main entrance opens into a vestibule and from there the rest of the ground floor where there are four rooms, one a large space, a long workshop, the large lounge, a bedroom or study and a further room, there is also access to the outside. On the first floor there is a kitchen, dining room, a bathroom and a large unfinished room. To the left is a dining room or lounge with a bedroom adjacent to it. On the second floor there are three connected bedrooms a store room and another smaller room ideal for a study which opens out on to the terrace and overlooks the garden. Accessed by the terrace is another large unfinished room. At the back of the walled garden there is a decorative outhouse. This would make a very nice shady area and private patio - garden. A lovely, grand house waiting to have life breathed back into it. The water and electricity will need reconnecting