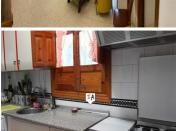

## 5 soveværelse Landsted til salg i Baena, Córdoba 240.000€

Spectacular chalet of 244m2 build on the outskirts of Albendín, Baena, in the province of Córdoba, Andaluia, Spain. The property has a generous size plot of 4,959m2 and comprises of a single level house with 5 double bedrooms with fitted wardrobes, 3 bathrooms, living room with fireplace and air conditioning and a well equipped kitchen with a pantry leading out to a terrace and to the left and to the rear of the house. At the back of the house there is a private swimming pool surrounded by a beautiful garden and to the right a covered terrace which gives access to an old and well kept summer kitchen with a fireplace and just at the back right side of the house there is the access to the basement, which has been used some times as a wine cellar and where there are also 2 water tanks. After the swimming pool is the access to the banks of the river Badajoz, where you can enjoy a very peaceful and quiet landscape. The property also comprises of a chicken coop, a greenhouse, a legalised well, a vegetable garden and approximately 40 olive trees and a variety of fruit trees. The property is situated 800 metres from Albendín where there are a variety of shops, bars and restaurants, and only 15 minutes from the national road N-432 which links the cities of Cordoba and Granada. Well worth a visit.