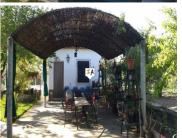

## 5 soveværelse Landsted til salg i Baena, Córdoba 240.000€

Spectacular chalet of 244m2 build on the outskirts of Albendín, Baena, in the province of Córdoba, Andaluia, Spain. The property has a generous size plot of 4,959m2 and comprises of a single level house with 5 double bedrooms with fitted wardrobes, 3 bathrooms, living room with fireplace and air conditioning and a well equipped kitchen with a pantry leading out to a terrace and to the left and to the rear of the house. At the back of the house there is a private swimming pool surrounded by a beautiful garden and to the right a covered terrace which gives access to an old and well kept summer kitchen with a fireplace and just at the back right side of the house there is the access to the basement, which has been used some times as a wine cellar and where there are also 2 water tanks. After the swimming pool is the access to the banks of the river Badajoz, where you can enjoy a very peaceful and quiet landscape. The property also comprises of a chicken coop, a greenhouse, a legalised well, a vegetable garden and approximately 40 olive trees and a variety of fruit trees. The property is situated 800 metres from Albendín where there are a variety of shops, bars and restaurants, and only 15 minutes from the national road N-432 which links the cities of Cordoba and Granada. Well worth a visit.