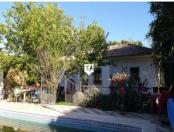

## 5 soveværelse Landsted til salg i Baena, Córdoba 240.000€

Spectacular chalet of 244m2 build on the outskirts of Albendín, Baena, in the province of Córdoba, Andaluia, Spain. The property has a generous size plot of 4,959m2 and comprises of a single level house with 5 double bedrooms with fitted wardrobes, 3 bathrooms, living room with fireplace and air conditioning and a well equipped kitchen with a pantry leading out to a terrace and to the left and to the rear of the house. At the back of the house there is a private swimming pool surrounded by a beautiful garden and to the right a covered terrace which gives access to an old and well kept summer kitchen with a fireplace and just at the back right side of the house there is the access to the basement, which has been used some times as a wine cellar and where there are also 2 water tanks. After the swimming pool is the access to the banks of the river Badajoz, where you can enjoy a very peaceful and quiet landscape. The property also comprises of a chicken coop, a greenhouse, a legalised well, a vegetable garden and approximately 40 olive trees and a variety of fruit trees. The property is situated 800 metres from Albendín where there are a variety of shops, bars and restaurants, and only 15 minutes from the national road N-432 which links the cities of Cordoba and Granada. Well worth a visit.