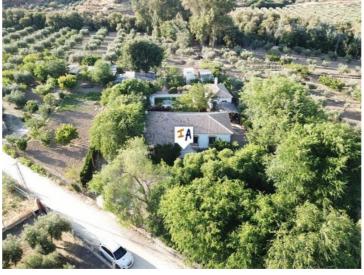

## 5 soveværelse Landsted til salg i Baena, Córdoba 240.000€

Spectacular chalet of 244m2 build on the outskirts of Albendín, Baena, in the province of Córdoba, Andaluia, Spain. The property has a generous size plot of 4,959m2 and comprises of a single level house with 5 double bedrooms with fitted wardrobes, 3 bathrooms, living room with fireplace and air conditioning and a well equipped kitchen with a pantry leading out to a terrace and to the left and to the rear of the house. At the back of the house there is a private swimming pool surrounded by a beautiful garden and to the right a covered terrace which gives access to an old and well kept summer kitchen with a fireplace and just at the back right side of the house there is the access to the basement, which has been used some times as a wine cellar and where there are also 2 water tanks. After the swimming pool is the access to the banks of the river Badajoz, where you can enjoy a very peaceful and quiet landscape. The property also comprises of a chicken coop, a greenhouse, a legalised well, a vegetable garden and approximately 40 olive trees and a variety of fruit trees. The property is situated 800 metres from Albendín where there are a variety of shops, bars and restaurants, and only 15 minutes from the national road N-432 which links the cities of Cordoba and Granada. Well worth a visit.