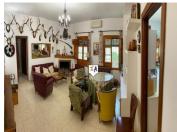

## 5 soveværelse Landsted til salg i Baena, Córdoba 240.000€

Spectacular chalet of 244m2 build on the outskirts of Albendín, Baena, in the province of Córdoba, Andaluia, Spain. The property has a generous size plot of 4,959m2 and comprises of a single level house with 5 double bedrooms with fitted wardrobes, 3 bathrooms, living room with fireplace and air conditioning and a well equipped kitchen with a pantry leading out to a terrace and to the left and to the rear of the house. At the back of the house there is a private swimming pool surrounded by a beautiful garden and to the right a covered terrace which gives access to an old and well kept summer kitchen with a fireplace and just at the back right side of the house there is the access to the basement, which has been used some times as a wine cellar and where there are also 2 water tanks. After the swimming pool is the access to the banks of the river Badajoz, where you can enjoy a very peaceful and quiet landscape. The property also comprises of a chicken coop, a greenhouse, a legalised well, a vegetable garden and approximately 40 olive trees and a variety of fruit trees. The property is situated 800 metres from Albendín where there are a variety of shops, bars and restaurants, and only 15 minutes from the national road N-432 which links the cities of Cordoba and Granada. Well worth a visit.