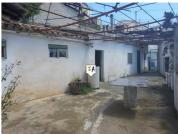

## 4 soveværelse Byhus til salg i La Pedriza, Jaén 82.000€

This 215m2 built 4 Bedroom Townhouse is situated on the outskirts of the historical city of Alcala la Real in the Jaen province of Andalucia, Spain and comes with a generous 958m2 plot. With plenty of hard standing for off road parking you enter this substantial property with outbuildings for lots of storage, a gated entrance to the large garden area plus a raised sun terrace and a vine covered patio that includes a fully tiled shower room, utility room with more storage and a feature barbecue. Off the patio, a door leads into a good sized fitted kitchen diner with a tiled pantry and an open fireplace. From the kitchen is a lounge and another sitting room that both have direct access out on to the front patio. From the sitting room there is a corridor that leads to the second shower room and to a ground floor double bedroom, there are also stairs taking you to the first floor where you have a further 3 double or twin bedrooms. In need of up dating, yet in a habitable condition, being on the market for 82.000,00 euros, this townhouse is a wonderful opportunity to create a large home with a great sized plot in the warm sunshine of southern Spain. If you would like to know why Alcala la Real is so popular as a city to live and enjoy as well as with visitors from across Spain and abroad, we kindly invite you to view our Virtual Video Tour of the city by using the following search link https://youtu.be/YKNXxFrWgQA