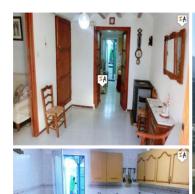

## 3 soveværelse Byhus til salg i Valdepeñas de Jaen, Jaén 32.000€

This 125m2 built Townhouse is situated in the whitewashed Spanish village of Valdepenas de Jaen in the heart of the Sierra Sur close to popular Castillo de Locubin in the province of Jaen in Andalucia, Spain. The property has 3 bedrooms, 2 bathrooms a garden, patio, private terrace and is priced to sell, on the market for just 32,000.00 euros. Valdepenas de Jaen has a population of over 4,300 residents, is only 28 miles (45 km) from Granada airport plus the village boasts municipal parks with large fountains and there is also a waterfall; great spaces from where to enjoy the warm sunshine of southern Spain and the laid-back lifestyle of inland Andalucia. With on road parking on a quiet, wide street right outside the property, we enter the house from a safe pavement in to a good sized reception area with a lounge diner on the left and 1 ground floor double bedroom with an en-suite fully tiled bathroom. The reception area leads in to a fitted kitchen diner then on in to a patio with a tiled utility area and a ground floor shower room. From here there are steps taking you up to a large unconverted storage room with access out on to a private terrace with views over the village to the mountains beyond. Also from the patio you have a small number of steps leading down to another living room with an open fireplace another storage room and access out in to a small garden again with countryside and mountain views. From the ground floor reception area you have stairs leading up to a large first floor landing with seating areas and 2 double bedrooms. This townhouse has electricity and town water connections and ready for you to move in to, modernize and add value to the property.