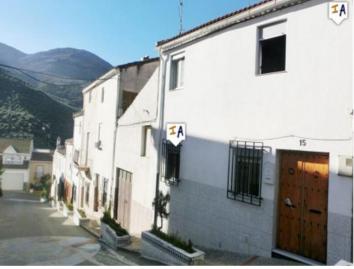

## 3 soveværelse Byhus til salg i Valdepeñas de Jaen, Jaén 32.000€

This 125m2 built Townhouse is situated in the whitewashed Spanish village of Valdepenas de Jaen in the heart of the Sierra Sur close to popular Castillo de Locubin in the province of Jaen in Andalucia, Spain. The property has 3 bedrooms, 2 bathrooms a garden, patio, private terrace and is priced to sell, on the market for just 32,000.00 euros. Valdepenas de Jaen has a population of over 4,300 residents, is only 28 miles (45 km) from Granada airport plus the village boasts municipal parks with large fountains and there is also a waterfall; great spaces from where to enjoy the warm sunshine of southern Spain and the laid-back lifestyle of inland Andalucia. With on road parking on a quiet, wide street right outside the property, we enter the house from a safe pavement in to a good sized reception area with a lounge diner on the left and 1 ground floor double bedroom with an en-suite fully tiled bathroom. The reception area leads in to a fitted kitchen diner then on in to a patio with a tiled utility area and a ground floor shower room. From here there are steps taking you up to a large unconverted storage room with access out on to a private terrace with views over the village to the mountains beyond. Also from the patio you have a small number of steps leading down to another living room with an open fireplace another storage room and access out in to a small garden again with countryside and mountain views. From the ground floor reception area you have stairs leading up to a large first floor landing with seating areas and 2 double bedrooms. This townhouse has electricity and town water connections and ready for you to move in to, modernize and add value to the property.