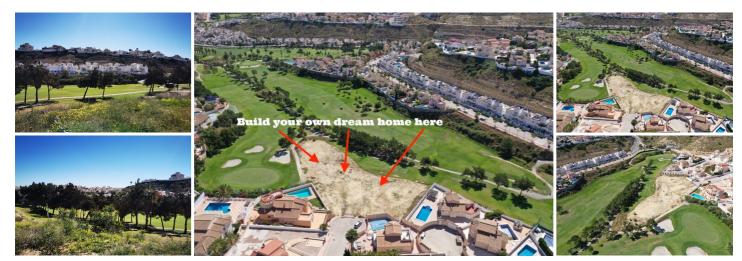

## 4 soveværelse Jord til salg i Rojales, Alicante

159.000€

We are pleased to offer an opportunity to purchase land and build your own luxury frontline golf villa la Marquesa Quesad.

Ideally located in an elevated posiiton and offering stunning golf views along the fairway and acrosss the famous La Marquesa golf course Quesada, Rojales. We have two plots for sale on the golf course.

We offer this opportunity to help you deisgn and build your own luxury frontline golf villa la Marquesa

The plot is 451m2 and has a build capacity of more than 30% meaning you can build a home of 150m2 on the ground floor but also add an upper level and basement if required. This offers an opportunity to build a 3 or 4 bedroom villa overlooking the golf course, large private swimming pool and plenty of sun terrace, a Mediterranean garden and a private solarium complete with outside kitchen and chill out area.

4 soveværelser

451m<sup>2</sup> Grundstørrelse

Private Pool

Close to Amenities

Build your own house

2 badeværelser

✓ Svømmepøl

✓ Solarium