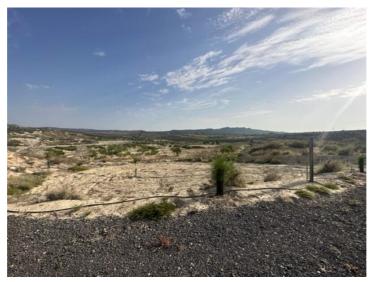

## Landsted til salg i Torremendo, Alicante 175.000€

Here we have a plot of land for sale located in San Onofre and El Alcachofar near to Torremendo and close proximity to the border of Murcia

Plot size 87,545 square meters

Electric will need to be installed for a building mains or solar panels 12 panels and a backup generator will cost about €14,000 A septic tank will need to be installed as well as a tank for water

Torremendo is a small quiet authentic village with 580 inhabitants It is surrounded by a typical rugged and varied landscape The road from Torremendo to Orihuela is one of the most scenic you will find and the area proves to be a unique spot for nature lovers, cyclists and equestrian sport lovers The well-known reservoir "Embalse de la Pedrera" is a mile away from the village in the direction of Orihuela It is surrounded by a beautiful nature reserve with many different species of birds and where you can observe a spectacular sunset