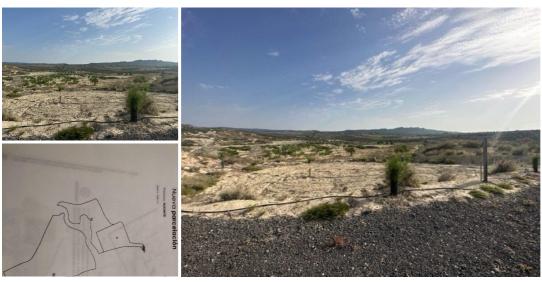

## Jord til salg i Torremendo, Alicante 175.000€

Here we have a plot of land for sale located in San Onofre and El Alcachofar near to Torremendo and close proximity to the border of Murcia.

Plot size 87,545 square meters.

If you wish to have access to mains electric there is an access point about 500 metres away from the land.

The land is registered as Rustic land, allowing the possibility to build a property due to the fact rustic land can be built on every 26,000m2. This permission will need to be checked at the local town hall for any updates.