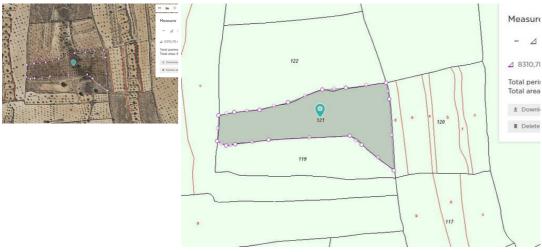

## Jord til salg i Jumilla, Murcia 15.995€

This legal building plot is located in Jumilla. The plot has 8310 m2 m2. You will can build your dream house in Spain, and enjoy the lovely views from this land. We are specialists in the Costa Blanca and Costa Calida specialising in the Alicante and Murcia Inland regions with a particular emphasis on Elda, Pinoso, Aspe, Elche and surrounding areas. We are an established, well known and trusted company that has built a solid reputation amongst buyers and sellers since we began trading in 2004. We offer a complete service with no hidden charges or surprises, starting with sourcing the property, right through to completion, and an unrivalled after sales service which includes property management, building services, and general help and advice to make your new house a home. With a portfolio of well over 1400 properties for sale, we are confident that we can help, so just let us know your preferred property, budget and location, and we will do the rest.