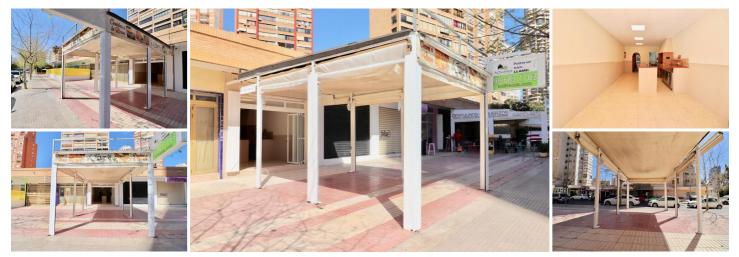

## Erhvervsejendom til salg i Benidorm, Alicante 130.000€

Inversion Opportunity: Bar in Benidorm - Zona New Juzgados Are you looking for a safe and profitable inversion in Benidorm? This bar-cafeteria is the perfect option for you Located in the consolidated Zona de Nuevos Juzgados, this premises of 85 m<sup>2</sup> interior surface area and a terrace of 40 m<sup>2</sup> in living space, ideal for creating your negotiation With a superior profitability of 6%, this is an opportunity that we can already pass! Local information: Cuenta con una cocina ekwipad y alida de humos, where you receive a wide range of gastronomic services The location has a safe orientation, which provides excellent natural lighting throughout the day In addition, the terrace, which does not require storage at the restaurant, is an ideal space to attract more clients, always in good time The location is fitted with a centrally conditioned air, chimney, sandstone, to accommodate reduced mobility This location in a Residential area is primarily occupied by Spanish residents and is converted into a single inversion, with a constant flow of potential clients Description and Publication: New Juzgados are one of the most attractive areas of Benidorm This is the Residential Barrio in the middle of the country, where you can find the most important ones, such as supermarkets, restaurants, and more Only 1200 meters from the beach, this bar is located in a frequented area, where customers continue to enjoy Additionally, local police and international security provide extra security and convenience In addition, it has an excellent public transport connection, with several bus routes that facilitate access both for residents and tourists This bar in Benidorm is an inversion that offers you high profitability, but also the possibility of managing a negotiation in a privileged location