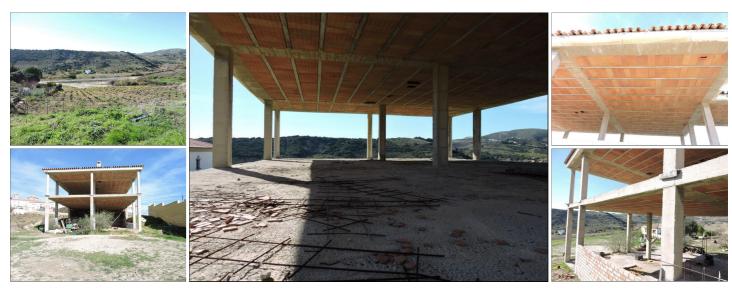

## Landsted til salg i Manilva, Málaga 265.000€

A large plot of 4000M2 just outside the Manilva village Great access to this plot Close to all amenities Amazing views In a very well taken care of area with all large villas and chalets The structure is in the catastro with over 400M2 built It has water and electric connected!