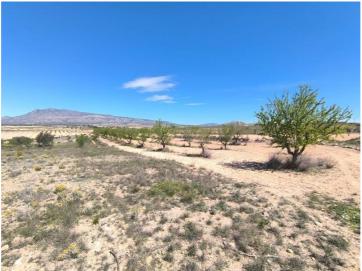

## Landsted til salg i Jumilla, Murcia 13.900€

For sale: Almond orchard of app 3640 m2, located in Jumilla municipality, 15 minutes from Pinoso Features trees in full production The parcel does not have water or electricity, but connection to both is possible, as the water and electricity points are just at the limits The orchard is well-maintained, healthy, offers a wonderful investment with a quick return or source for own agricultural ventures The parcel could NOT serve as a building plotAbout the area: Murcia region in southeastern Spain is a major producer of fruits, vegetables, and nuts Almond trees are particularly important, as Murcia's dry, warm, Mediterranean climate, and fertile soil are ideal for their cultivation The region is one of Europe's leading producers of almonds, contributing significantly to both local and international marketsAbout us: We have a large portfolio of properties in the Costa Blanca and Costa Calida areas, specialising in country properties, villas, fincas, building plots and design and build options in the Alicante and Murcia regions with a particular emphasis on Elda, Monovar, Pinoso, Sax, Villena, Aspe, Fortuna, Albacete and many more surrounding areas We have been established since 2004 and have decades of experience between the team which we bring to bear to help you find and secure your new dream home We help you every step of the way to make sure your purchase in Spain is safe and hassle free We are not here to sell you a property, we are here to help you realise your dream and find what is right for you With us you are in the safest hands Contact us now to have a no obligation chat about how you too can realise your dreams