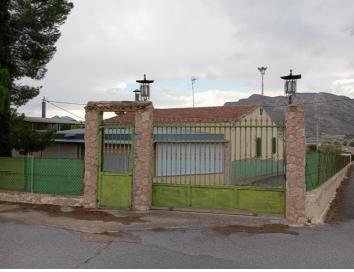

## 4 soveværelse Villa til salg i Yecla, Murcia 155.000€

For sale: Family house located near Yecla, ready to move in The main building property spans 120 m<sup>2</sup> and features 4 bedrooms, a bathroom, a salon with a fireplace, a kitchen, and a covered porch Further features: parking for 2 cars, two warehouses, each measuring 70 m<sup>2</sup>, a garden, and a chicken coops The warehouses are used for storage and tree cultivation, and could be turned into a workshop, guesthouse or greenhouse This property offer many possibilities for transformations and a blend of countryside privacy and urban convenienceAbout the area: Yecla is renowned for its wine production, historical landmarks, and vibrant local culture The surrounding natural landscapes provide opportunities for outdoor activities, while the town itself offers all necessary services, including schools, shops, and restaurants This property combines the tranquility of countryside living with easy access to modern amenities About us: We have a large portfolio of properties in the Costa Blanca and Costa Calida areas, specialising in country properties, villas, fincas, building plots and design and build options in the Alicante and Murcia regions with a particular emphasis on Elda, Monovar, Pinoso, Sax, Villena, Aspe, Fortuna, Albacete and many more surrounding areas We have been established since 2004 and have decades of experience between the team which we bring to bear to help you find and secure your new dream home We help you every step of the way to make sure your purchase in Spain is safe and hassle free We are not here to sell you a property, we are here to help you realise your dream and find what is right for you With us you are in the safest hands Contact us now to have a no obligation chat about how you too can realise your dreams