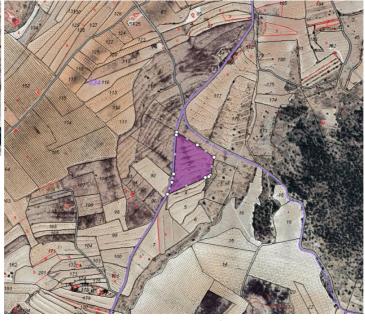

## Jord til salg i Pinoso, Alicante 32.000€

Large Plot with Building Potential – Lel, near PinosoThis 23,472 m<sup>2</sup> plot in Lel, just outside of Pinoso, offers a great opportunity for anyone looking to build a home in the countryside. With tarmac road access, this expansive parcel is classified as a potential building plot, allowing for construction of up to 2% of the plot size over two levels—ideal for a custom villa or rural retreat. Please note that the plot has no water or electricity connections. The plot is located just 3km outside of Pinoso and offers great views of the surrounding area. About the Area: Lel is a quiet hamlet located a short drive from Pinoso, one of the most sought-after towns in the inland Alicante region. Known for its wine production, welcoming community, and beautiful natural surroundings, Pinoso offers all essential amenities including supermarkets, schools, health services, bars, and restaurants. Alicante city, airport, and the coast are approximately 45 minutes away, making this location perfect for those who want rural living with easy access to urban convenience. We have a large portfolio of properties in the Costa Blanca and Costa Calida areas, specialising in country properties, villas, fincas, building plots and design and build options in the Alicante and Murcia regions with a particular emphasis on Elda, Monovar, Pinoso, Sax, Villena, Aspe, Fortuna, Albacete and many more surrounding areas. We have been established since 2004 and have decades of experience between the team which we bring to bear to help you find and secure your new dream home. We help you every step of the way to make sure your purchase in Spain is safe and hassle free. We are not here to sell you a property, we are here to help you realise your dream and find what is right for you. With us you are in the safest hands. Contact us now to have a no obligation chat about how you too can realise your dreams.