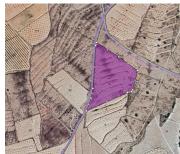

## Jord til salg i Pinoso, Alicante 32.000€

Large Plot with Building Potential – Lel, near PinosoThis 23,472 m<sup>2</sup> plot in Lel, just outside of Pinoso, offers a great opportunity for anyone looking to build a home in the countryside. With tarmac road access, this expansive parcel is classified as a potential building plot, allowing for construction of up to 2% of the plot size over two levels—ideal for a custom villa or rural retreat. Please note that the plot has no water or electricity connections. The plot is located just 3km outside of Pinoso and offers great views of the surrounding area. About the Area: Lel is a quiet hamlet located a short drive from Pinoso, one of the most sought-after towns in the inland Alicante region. Known for its wine production, welcoming community, and beautiful natural surroundings, Pinoso offers all essential amenities including supermarkets, schools, health services, bars, and restaurants. Alicante city, airport, and the coast are approximately 45 minutes away, making this location perfect for those who want rural living with easy access to urban convenience. We have a large portfolio of properties in the Costa Blanca and Costa Calida areas, specialising in country properties, villas, fincas, building plots and design and build options in the Alicante and Murcia regions with a particular emphasis on Elda, Monovar, Pinoso, Sax, Villena, Aspe, Fortuna, Albacete and many more surrounding areas. We have been established since 2004 and have decades of experience between the team which we bring to bear to help you find and secure your new dream home. We help you every step of the way to make sure your purchase in Spain is safe and hassle free. We are not here to sell you a property, we are here to help you realise your dream and find what is right for you. With us you are in the safest hands. Contact us now to have a no obligation chat about how you too can realise your dreams.