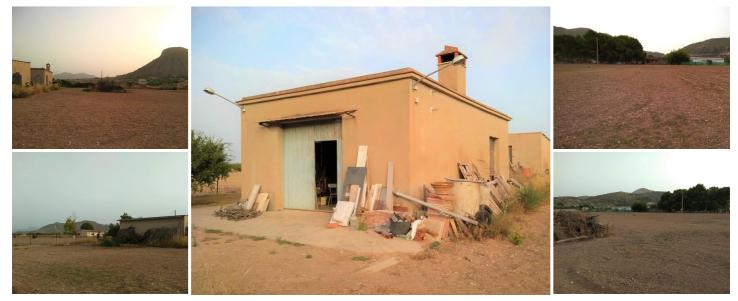

## Jord til salg i Aspe, Alicante 119.995€

Great land ready to build on of 12,000m2, around 5 minutes' drive to Aspe town and under 5 minutes' drive to Hondon de los Nieves, easy access from the road in a desirable location, mains electricity and water are connected, in addition there are 2 buildings with a combined m2 of approximately 120 m2 perfect for converting into living spaces etc... the perfect place to build your dream home in the sun.We are specialists in the Costa Blanca and Costa Calida specialising in the Alicante and Murcia Inland regions with a particular emphasis on Elda, Pinoso, Aspe, Elche and surrounding areas. We are an established, well known and trusted company that has built a solid reputation amongst buyers and sellers since we began trading in 2004. We offer a complete service with no hidden charges or surprises, starting with sourcing the property, right through to completion, and an unrivalled after sales service which includes property management, building services, and general help and advice to make your new house a home. With a portfolio of well over 1400 properties for sale, we are confident that we can help, so just let us know your preferred property, budget and location, and we will do the rest.