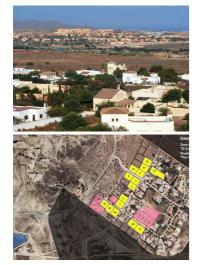

The plots for sale 705-1322 m2 are located on the western boundary of Desert Springs, with direct access from the Las Cunas- Vera road. They are all located in a relatively undeveloped region known as 'El Levante Almeriense'; the far south-east corner of Andalucia, surrounded by mountain ranges and bounded by the Mediterranean coastline extending from the Cabo de Gata Natural Park up to the sandy beaches of the Almanzora river near La Ribina. Desert Springs discounted golf membership included.

The semi-rural character of La Ribina has existed for many years and it is precisely the absence of tarmac and urban clutter that underlies its attraction. Although the services of electricity and water are provided, telecommunications are via mobile and drainage is by individual septic tanks, the roads remain gravelled and without street lighting; this being the choice of the past and present property owners. The result is that the neighbourhood retains a pleasant countryside atmosphere and is rural in ambience and not at all urban in its nature. The Town Hall has classified this area as urban land but it is possible that in the future they will wish to asphalt and light the lanes and the property owners may have to contribute to the cost. The Gross Prices of the plots have therefore been reduced by an allowance to meet this expense although this possibility is not anticipated at present nor in the