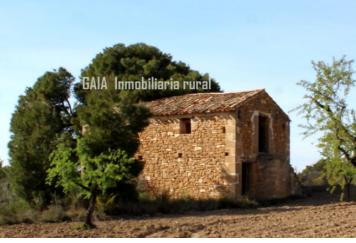

## Landsted til salg i Maella, Zaragoza 16.000€

MAELLA - ZARAGOZA

Price: € 16,000 Ref: 2050

STONE BUILDING AND ALMOND TREE CULTIVATION LAND. JUST RIGHT FOR SEEKERS OF PEACE, NATURE, SELF-SUFFICIENCY.

The land is 10,000 m2, plus another plot of 30,000 m2, with all the rights of exploitation, both with almond trees in production. The stone construction (mas) is 80 m2 on two levels to restore. The walls are in good condition, the roof of wooden beams (some need to be replaced). In short it is a solid construction with various possibilities of use according to the needs of the buyer. The property is located 13 kilometers from Maella (town with all services) and about 8 kilometers from the traditional village of Mazaleón, and is accessed by good gravel road and a small stretch of land suitable for all kinds of vehicles. It has suggestive views and tranquility. Rural internet and cell phone coverage. Water and electricity must be obtained by alternative means.