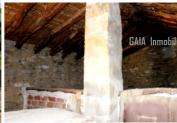

## Landsted til salg i Maella, Zaragoza 16.000€

MAELLA - ZARAGOZA

Price: € 16,000 Ref: 2050

STONE BUILDING AND ALMOND TREE CULTIVATION LAND. JUST RIGHT FOR SEEKERS OF PEACE, NATURE, SELF-SUFFICIENCY.

The land is 10,000 m2, plus another plot of 30,000 m2, with all the rights of exploitation, both with almond trees in production. The stone construction (mas) is 80 m2 on two levels to restore. The walls are in good condition, the roof of wooden beams (some need to be replaced). In short it is a solid construction with various possibilities of use according to the needs of the buyer. The property is located 13 kilometers from Maella (town with all services) and about 8 kilometers from the traditional village of Mazaleón, and is accessed by good gravel road and a small stretch of land suitable for all kinds of vehicles. It has suggestive views and tranquility. Rural internet and cell phone coverage. Water and electricity must be obtained by alternative means.