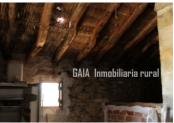

## Landsted til salg i Maella, Zaragoza 16.000€

MAELLA - ZARAGOZA

Price: € 16,000 Ref: 2050

STONE BUILDING AND ALMOND TREE CULTIVATION LAND. JUST RIGHT FOR SEEKERS OF PEACE, NATURE, SELF-SUFFICIENCY.

The land is 10,000 m2, plus another plot of 30,000 m2, with all the rights of exploitation, both with almond trees in production. The stone construction (mas) is 80 m2 on two levels to restore. The walls are in good condition, the roof of wooden beams (some need to be replaced). In short it is a solid construction with various possibilities of use according to the needs of the buyer. The property is located 13 kilometers from Maella (town with all services) and about 8 kilometers from the traditional village of Mazaleón, and is accessed by good gravel road and a small stretch of land suitable for all kinds of vehicles. It has suggestive views and tranquility. Rural internet and cell phone coverage. Water and electricity must be obtained by alternative means.