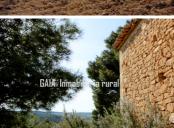

## Landsted til salg i Maella, Zaragoza 16.000€

MAELLA - ZARAGOZA

Price: € 16,000 Ref: 2050

STONE BUILDING AND ALMOND TREE CULTIVATION LAND. JUST RIGHT FOR SEEKERS OF PEACE, NATURE, SELF-SUFFICIENCY.

The land is 10,000 m2, plus another plot of 30,000 m2, with all the rights of exploitation, both with almond trees in production. The stone construction (mas) is 80 m2 on two levels to restore. The walls are in good condition, the roof of wooden beams (some need to be replaced). In short it is a solid construction with various possibilities of use according to the needs of the buyer. The property is located 13 kilometers from Maella (town with all services) and about 8 kilometers from the traditional village of Mazaleón, and is accessed by good gravel road and a small stretch of land suitable for all kinds of vehicles. It has suggestive views and tranquility. Rural internet and cell phone coverage. Water and electricity must be obtained by alternative means.