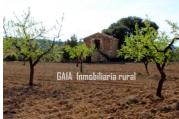

## Landsted til salg i Maella, Zaragoza 16.000€

MAELLA - ZARAGOZA

Price: € 16,000 Ref: 2050

STONE BUILDING AND ALMOND TREE CULTIVATION LAND. JUST RIGHT FOR SEEKERS OF PEACE, NATURE, SELF-SUFFICIENCY.

The land is 10,000 m2, plus another plot of 30,000 m2, with all the rights of exploitation, both with almond trees in production. The stone construction (mas) is 80 m2 on two levels to restore. The walls are in good condition, the roof of wooden beams (some need to be replaced). In short it is a solid construction with various possibilities of use according to the needs of the buyer. The property is located 13 kilometers from Maella (town with all services) and about 8 kilometers from the traditional village of Mazaleón, and is accessed by good gravel road and a small stretch of land suitable for all kinds of vehicles. It has suggestive views and tranquility. Rural internet and cell phone coverage. Water and electricity must be obtained by alternative means.