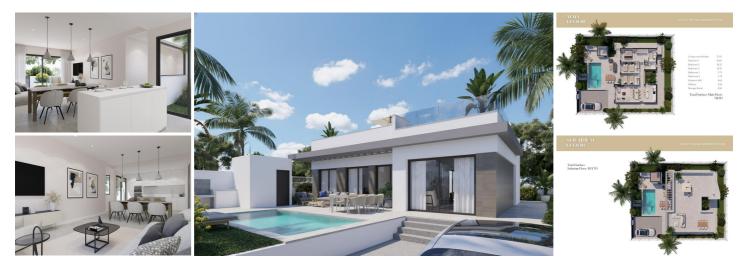

The villa is spread over one floor and consists of a living-dining room, an open kitchen with a kitchen island, a master bedroom with a dressing room and en suite bathroom and two double bedrooms sharing a bathroom. In addition, the villa has a 100 sq m solarium where you can enjoy the panoramic views and impressive sunsets. Outside, there is a private 18 m2 swimming pool surrounded by a terrace with barbecue area and a garden. There is parking for two cars and, for extra comfort, a storage room of 4-5 m2 can be realised for an additional price. The villa has pre-installation of air conditioning, underfloor heating in the bathrooms and photovoltaic panels and can still be personalised.

The added photos are of a similar project already completed and serve to illustrate the finishing quality and style.

Polop is a picturesque village in Alicante that combines the tranquillity of nature with the richness of its history and culture. Located at the foot of Mount Ponoig, Polop is surrounded by spectacular mountain scenery. Its historical fountains, such as the Fuente de los Chorros, its squares with local atmosphere and its proximity to natural parks such as the Serra Gelada and Puig Campana, make it an ideal destination for those looking for authenticity, hiking, outdoor sports and proximity to the beaches of the Costa Blanca without giving up the tranquillity and charm of a rural setting.