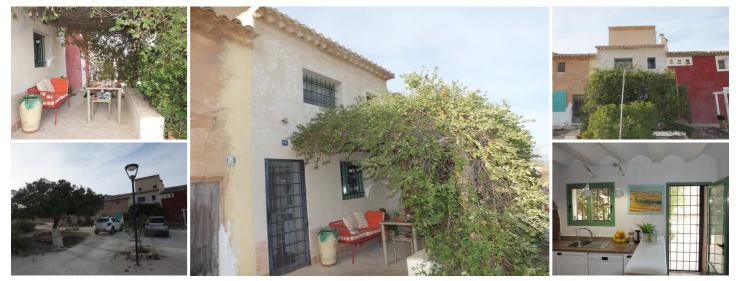

## 3 soveværelse Jord til salg i Pinoso, Alicante 157.000€

\*\*\*Just listed\*\*\*A gem of a home, oozing character and tranquillity. Located in a small hamlet, approximately 3km to the affluent town of Pinoso in the region of Alicante.On approach to the property, a nicely presented raised covered terrace with seating area enjoys views over rustic countryside. The terrace is adorned by climbing plants and shrubs.Entering the property, you can't help but notice the time, love and attention that the current owner has invested in this gorgeous home over the past 17 years. From the entrance doors, the hall leads to a storage room to the right, the bright kitchen with built in appliances and freestanding fridge freezer. The hallway extends into the pretty, open plan lounge and dining area where a pale mustard coloured 'Invicta' wood burner is an eye-catching feature of this part of the property set against subtly coloured tiles. Follow through this room to the shower room with WC, basin and bidet and a laundry room with lots of storage further on in the utility room. The pretty and bright summer room overlooks a small private courtyard which is accessed from a door in the lounge and has an outdoor gate to the countryside. In the courtyard, there is a further store room housing the gas oil fired central heating and hot water system with storage space. The staircase leads us from the lounge to the first floor which boasts a substantial shower room with basin, bidet and WC, featuring a pretty blue tiled floor.Next to this is the bright and airy master bedroom with plenty of storage, a second double bedroom is opposite with patio doors out to a large balcony with views over the countryside and mountains beyond. Currently decked out with artificial grass, offering enough space to easily accommodate a hot tub or similar. From the second bedroom, there is a staircase leading to a mezzanine level with a third bedroom and study area.