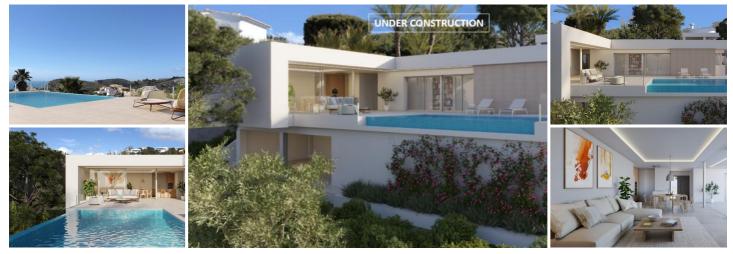

## 3 soveværelse Villa til salg i Benitachell, Alicante

1.175.000€

This beautiful, unique villa is located in Cumbre del Sol and offers magnificent views over the Mediterranean azure sea and the cliffs of Benitachell. Idyllic beaches are less than a km away, the tourist fishing village of Moraira just 10 minutes away and the sandy beach of Jávea just under 20 minutes away. The villa is southwest facing and consists of one floor which ensures utmost comfort. There is a spacious living-dining room, an open kitchen with adjacent laundry room, a double bedroom with an en suite bathroom and two double bedrooms sharing a bathroom. From the living room there is direct access to the terrace at the infinity pool through large sliding windows. The villa is currently under construction.