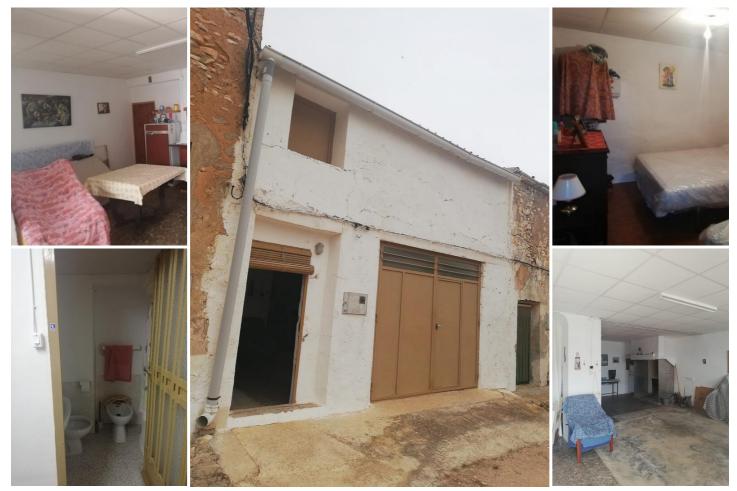

## 2 soveværelse Landsted til salg i Yecla, Murcia

34.500€

2 Bedroom Country House . This 150m2 semi-detached house is distributed over two floors, has 2 bedrooms with the possibility of making two more, has about 200m2 of land, water and electricity. Located 10 k from Yecla and 12 from Pinoso.Yecla is a town with a singular spirit, due mainly to its enclave situation, and is the living image of 'Castilian' Murcia, the area of transition between the coastal zone and the plains of La Mancha. Preceded by the fame of its inhabitants, it is naturally a town of enormous character which has impressed such writers as Azorín or Pío Baroja. The town is watched over by the Castle and the Sanctuary of La Purísima, which locals troop up to every 7th December 'the day of the Alborada' firing volleys of gunpowder with their ancient harquebuses.Yecla has some rather unique sights, such as the Church of La Purísima or the Plaza Mayor; others of great beauty, like the Church of El Salvador, the Marketplace and the Clock Tower.This region offers a number of hiking, cycling and potholing alternatives. Take a bike along the track that leads to Monte Arabí (a mountain propitious for fables and legends) to see the Neolithic rock paintings that decorate the caves of the Canto de la Visera and Mediodía. A long-distance hiking trail (the GR7), which comes down from the North of Spain to the Levant, passes through the region.Aside from these attractions, Yecla has a very intense economic activity, based mainly on the manufacture of furniture, which is the object of an important world-famous fair. Also of note are the local wines, which have their own Denominación de Origen and have won numerous awards in competitions both in Spain and abroad.