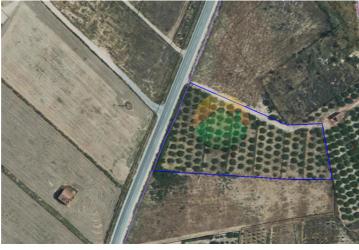

## Jord til salg i Alhama de Murcia, Murcia 59.000€

Plot of rustic land 7.400m2. Direct access from the national road RM-603. Well connected just 5 minutes from Alhama de Murcia. Close to amenities. According to the town hall, a 130m2 house could be built with a license. This needs to be verified. A modular house is an option built within 90 days. Apropriate permits and procedures would be required. No water or electric connections. The adjoining plots do have them, so it would be an easy process. This plot is very close to the Condado de Alhama golf course. The Sierra Espuña National Park is nearby, where you will find a large number of leisure activities, wildlife or simply enjoy the restaurants. Both airports are closeby Alicante just over 1 hour & Corvera airport is just 30 minutes. Mazarron is just under a 30 minutes drive. Mazarrón Bay is also the ideal setting for lovers of active tourism focused on water sports, with multiple possibilities such as sailing, sport fishing or diving. Mazarrón is one of the traditional sun and beach destinations in the Region of Murcia with more than 35 km of coastline, much of which is unspoiled coast. Numerous beaches in Mazarrón Bay have been awarded the Blue Flag thanks to the quality of bathing and their services. Mazarrón beaches are certified with the Q for quality for the following beaches; Playa de Bahía, Playa de Bolnuevo, Playa del Castellar, Playa Nares, Playa de Rihuete.